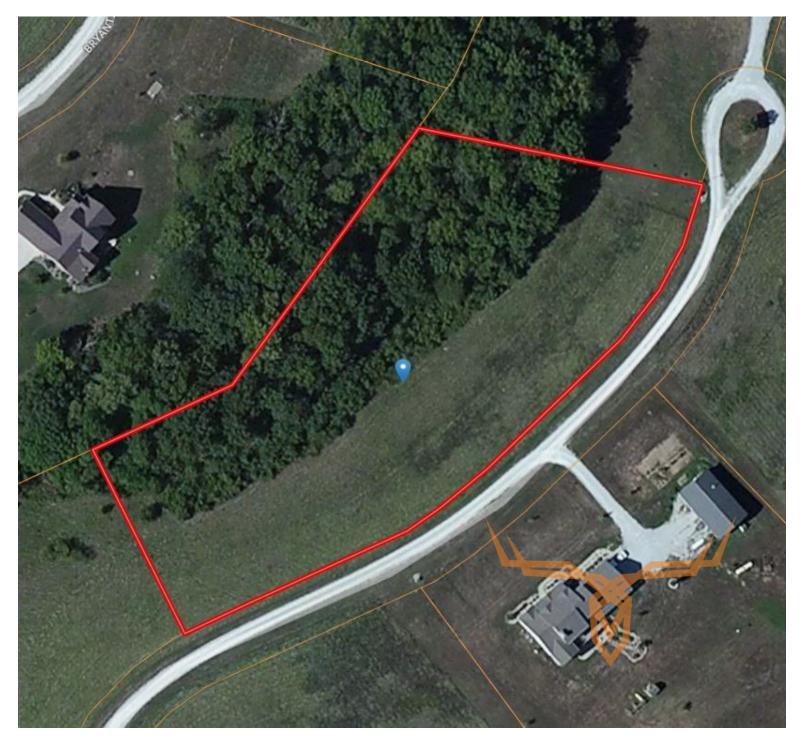

# Lot #43 Bryant's Creek Subdivision

Trophy Properties and Auction • 855.573.5263 • leads@trophypa.com

**PROPERTY ADDRESS:** 107 Lauren Grace Ct. Elsberry, MO 63343

### **PRICE:** \$30,500 **ACRES:** 2.5 **COUNTY:** Lincoln

### **PROPERTY DESCRIPTION:**

The rolling hills of Lincoln County, Missouri are home to Bryant's Creek subdivision, a neighborhood of luxury homes. Just minutes from Troy, Missouri, this community has 14 spacious lots available all ranging in size from three acres and up.