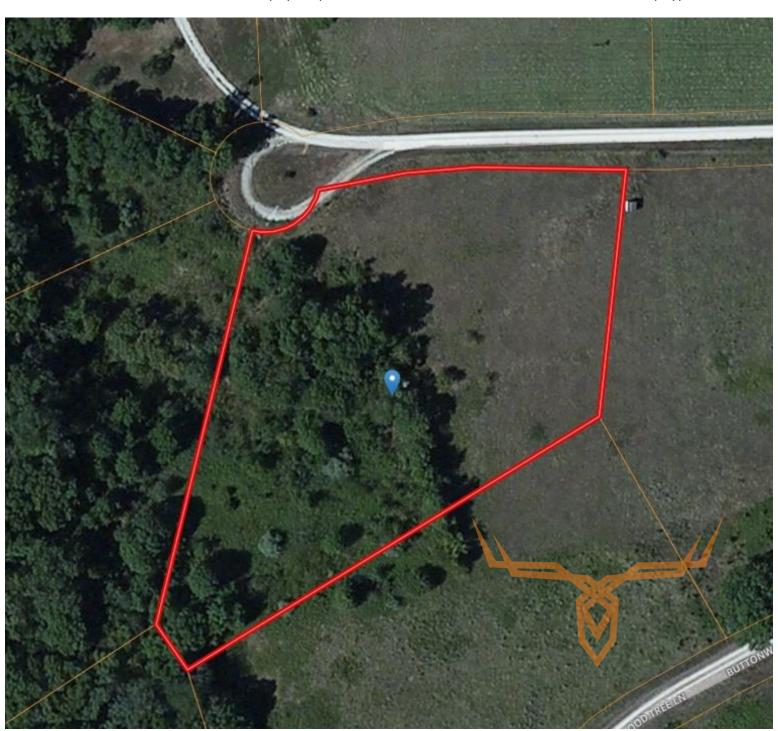

## **PRICE:** \$30,000

**ACRES: 2.73 COUNTY:** Lincoln

#### PROPERTY DESCRIPTION:

The rolling hills of Lincoln County, Missouri are home to Bryant's Creek subdivision, a neighborhood of luxury homes. Just minutes from Troy, Missouri, this community has 14 spacious lots available all ranging in size from three acres and up.

#### **PROPERTY HIGHLIGHTS:**

- 3 +/- acre lots
- Utilities on site
- Gorgeous views
- Minutes from Hwy 61
- **Elsberry School District**
- Near Troy, MO
- No designated contractors your builder/ your plan