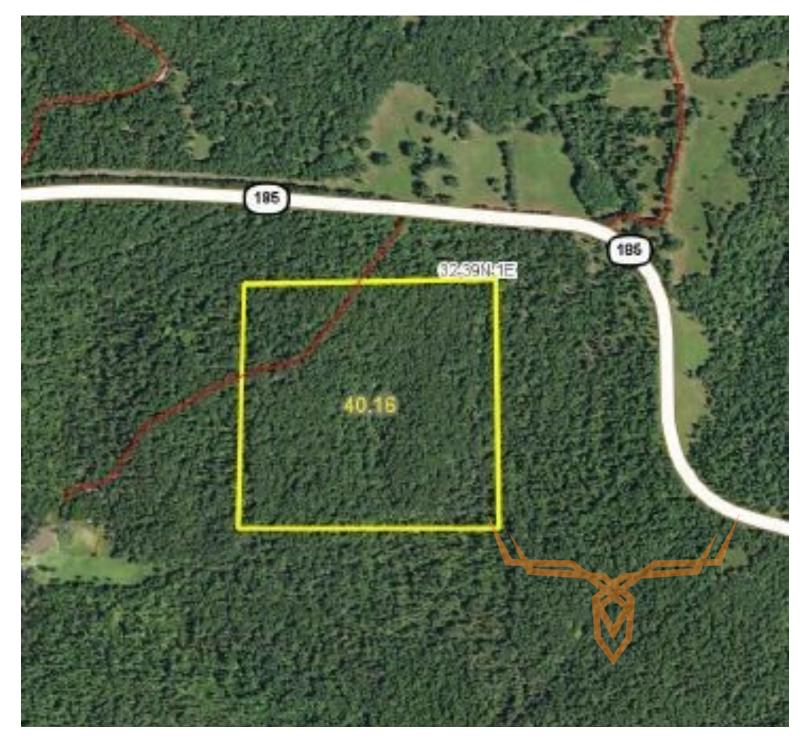

#### **PROPERTY DESCRIPTION:**

This 40 +/- acre recreational tract for sale is a short 1:20 from St. Louis. Located 15 miles from Sullivan and 13 miles from Potosi on Hwy. 185. Included with the property is a 16x16, 2 level shed/hunting cabin installed in 2013 with double front doors and windows.

#### **PROPERTY HIGHLIGHTS:**

- 40 +/- acres all timber tract
- 1 hour, 20 minutes from St. Louis
- 100 yd. private access easement from Hwy 185
- 16x16, 2 story shed/hunting cabin with double front doors and windows
- ATV trail around perimeter of property
- Tree stands and feeders convey with sale

**PRICE:** \$75,000 **ACRES:** 40 **COUNTY:** Washington

**PRESENTED BY:** 