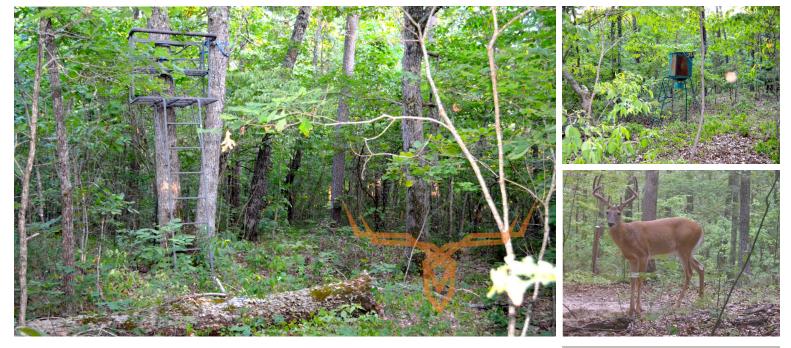

The land is all timber ground with ATV trail around the perimeter. Includes 4 already in place double ladder stands and a couple feeders.

This property is turn-key and ready for a great hunting season. There is a wet weather run off creek in the south west corner. Truly a gem for recreation or hunting.

#### **PROPERTY HIGHLIGHTS:**

- 40 +/- acres all timber tract
- 1 hour, 20 minutes from St. Louis
- 100 yd. private access easement from Hwy 185
- 16x16, 2 story shed/hunting cabin with double front doors and windows
- ATV trail around perimeter of property
- Tree stands and feeders convey with sale