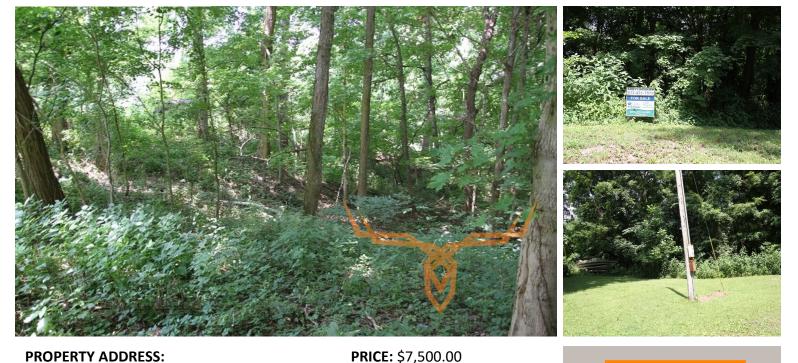

# Vacant 1.24 +/- Acre Lot for Sale in Cave in Rock Illinois

www.TrophyPA.com • 855.573.5263 • leads@trophypa.com

**ACRES: 1.24** 

**COUNTY:** Hardin

**PROPERTY ADDRESS:** 00 Boyd's Addition Cave in Rock, IL 62919

### **PROPERTY DESCRIPTION:**

Quaint 1.24 +/- acre lot for sale in Southern Illinois. This wooded lot for sale is located in quiet little Cave in Rock, IL. Cave in Rock is a retreat area right on the Ohio River near the Shawnee National Forest.

The high wall area allows for building. If you are a hunter looking for a place to put a cabin, this is your spot. If you are looking for a getaway for your family this is your spot. If you like river fishing this is definitely your spot as it has access to a private ramp.

#### **PROPERTY HIGHLIGHTS:**

- 1.24 +/- acres
- Located on the Ohio River
- All wooded lot
- Near Shawnee National Forest
- Fishing
- Near public hunting
- Near horse trails

- Excellent location for a hunting cabin or weekend getaway location
- Ferry to Marion, KY only 1.5 miles away