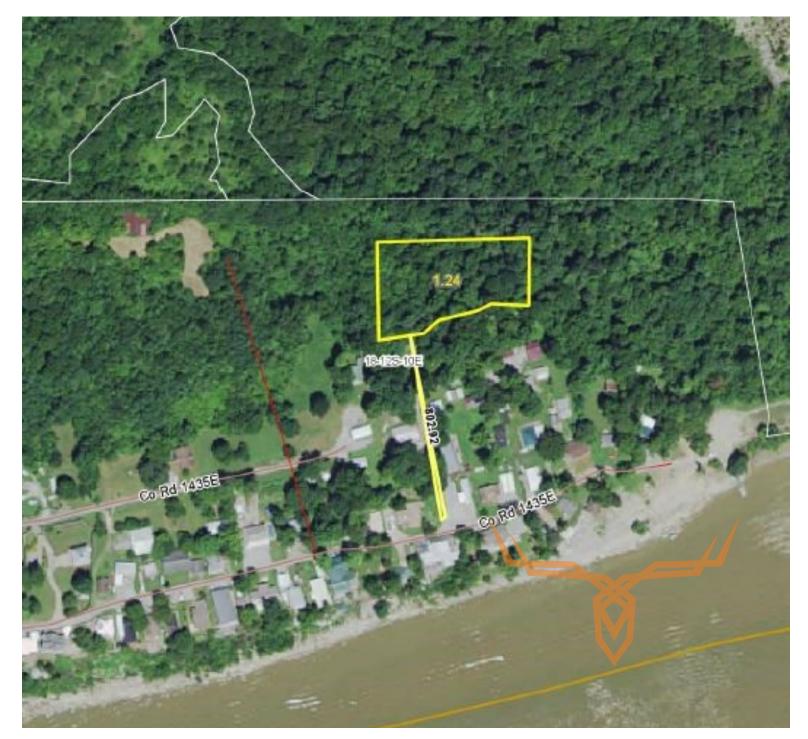

# Vacant 1.24 +/- Acre Lot for Sale in Cave in Rock Illinois

www.TrophyPA.com • 855.573.5263 • leads@trophypa.com

**ACRES: 1.24** 

**COUNTY:** Hardin

**PROPERTY ADDRESS:** 00 Boyd's Addition Cave in Rock, IL 62919

### **PROPERTY DESCRIPTION:**

Quaint 1.24 +/- acre lot for sale in Southern Illinois. This wooded lot for sale is located in quiet little Cave in Rock, IL. Cave in Rock is a retreat area right on the Ohio River near the Shawnee National Forest.

#### **PROPERTY HIGHLIGHTS:**

- 1.24 +/- acres
- Located on the Ohio River
- All wooded lot
- Near Shawnee National Forest
- Fishing
- Near public hunting
- Near horse trails

- Excellent location for a hunting cabin or weekend getaway location
- Ferry to Marion, KY only 1.5 miles away

# Vacant 1.24 +/- Acre Lot for Sale in Cave in Rock Illinois

Real Estate

www.TrophyPA.com • 855.573.5263 • leads@trophypa.com

**TAXES:** \$105 **TAX YEAR:** 2016

TILLABLE: 0 Acres TIMBERED: 1.24 Acres PASTURED: 0 Acres