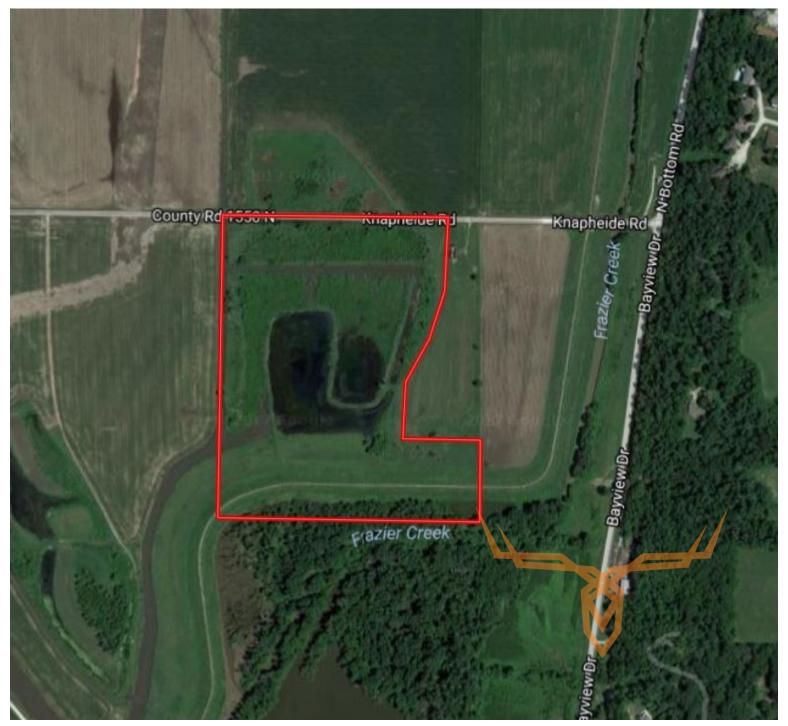

# 32.9 +/- Acre Waterfowl Hunting Farm for Sale Near Quincy, Illinois

www.TrophyPA.com • 855.573.5263 • leads@trophypa.com

**PROPERTY ADDRESS:** 00 CR 1550N Quincy, IL 62301

#### **PROPERTY DESCRIPTION:**

PRICE: \$90,000 ACRES: 32.9 COUNTY: Adams

If you are looking for a small duck hunting farm close to Quincy then this is it! This low maintenance waterfowl farm will definitely be highly sought after. With waterfowl hunting, location is everything and this farm has it being located just North of the Allie Lymenstull Waterfowl Rest Area.

The main lake on the property presents several different blind locations for different winds and also has enough timber and brush to hold some of the big bottoms whitetails that the area is known for. With electric running on the backside of the property there is opportunity to run ice eaters or aerators to keep the only open water in the area once everything freezes up.

### **PROPERTY HIGHLIGHTS:**

- 32.9 +/- acres
- Waterfowl hunting
- Borders Allie Lymenstull Waterfowl Rest Area
- Trophy whitetail deer hunting
- 5+/- acre lake with multiple blind locations
- Electric on site for ice eaters and/or aerators