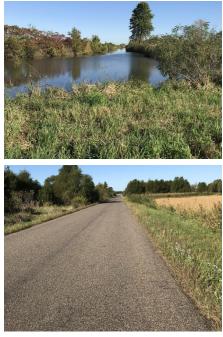

The main lake on the property presents several different blind locations for different winds and also has enough timber and brush to hold some of the big bottoms whitetails that the area is known for. With electric running on the backside of the property there is opportunity to run ice eaters or aerators to keep the only open water in the area once everything freezes up.

### **PROPERTY HIGHLIGHTS:**

- 32.9 +/- acres
- Waterfowl hunting
- Borders Allie Lymenstull Waterfowl Rest Area
- Trophy whitetail deer hunting
- 5+/- acre lake with multiple blind locations
- Electric on site for ice eaters and/or aerators