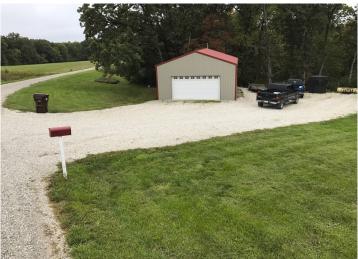

There is a 10 X 10 deck and a 26 X 32 finished pole barn with concrete slab, insulation, wood burning stove, and electricity. You will also find a small pond on the property.

### **PROPERTY HIGHLIGHTS:**

- 4.67 +/- acre lot
- Ranch style single family home
- 3 bedroom/ 1 bath
- 10 x 10 deck
- 26 x 32 finished pole barn (heated, electric, concrete slab, insulated)
- Small pond