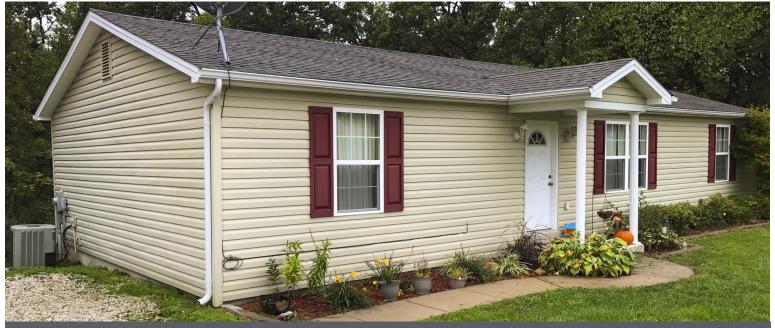

## ADDRESS: 15 Mary Drive, Elsberry, MO 63343

BEDROOMS: 3 BATHROOMS: 1 LIVING AREA: 1,430 sq. ft. PROPERTY SIZE: 4.67 Acres YEAR BUILT: 1992

#### **PROPERTY DESCRIPTION:**

This single family home for sale sits on 4.67 +/- acres just outside of Elsberry, Missouri in the Ehmler Acres subdivision.

The home is 1,430 square feet with three bedrooms and one bathroom. In 2008 the home was remodeled and updated with new roof, flooring, carpet, drywall, windows and vinyl siding.

### **PROPERTY HIGHLIGHTS:**

- 4.67 +/- acre lot
- Ranch style single family home
- 3 bedroom/ 1 bath
- 10 x 10 deck
- 26 x 32 finished pole barn (heated, electric, concrete slab, insulated)
- Small pond