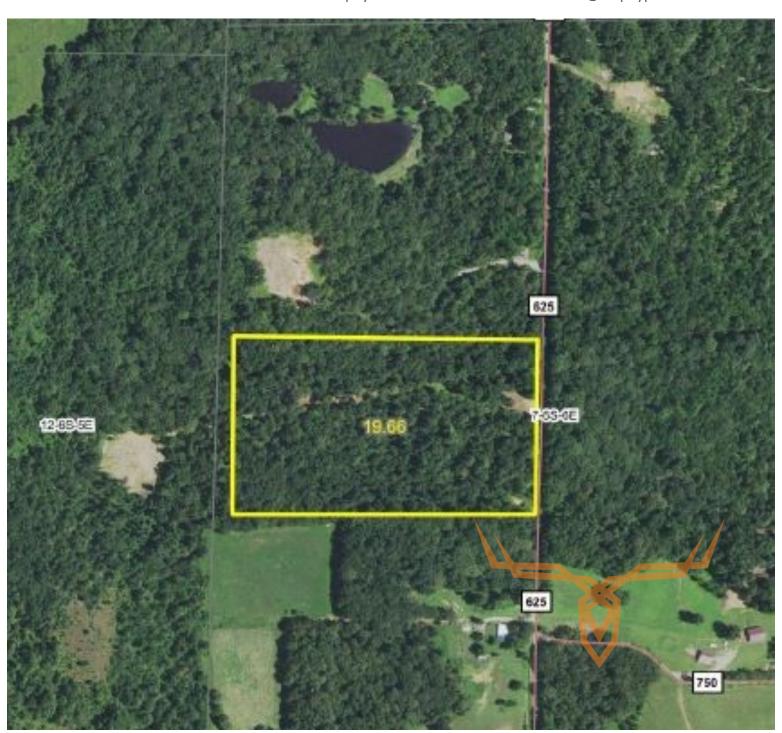

#### PROPERTY ADDRESS:

00 Co. Rd. 625 East Dale, IL 62829

## PROPERTY HIGHLIGHTS:

- 19 +/- acres
- Offered for purchase for the first time in over 80 years
- Mostly wooded
- Large mature nut bearing trees
- Select cut harvest done 4 years ago
- Possible building site