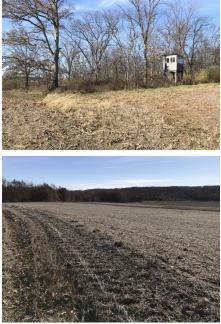

#### **PROPERTY DESCRIPTION:**

This 115 +/- acre income producing tillable hunting farm is 91 % tillable. It also has building sites with great views and hunting opportunities. Located just a few miles west of Eolia Missouri, this farm is 115 +/- total acres and has 105 +/- income producing tillable. The upper portion of the farm has been terraced to help prevent erosion and the lower portion is highly productive bottom ground. Bordered by county road on two sides it is easy to get the crop out and loaded on to trucks.

#### **PROPERTY HIGHLIGHTS:**

- 115 +/- acres
- 105 +/- acres income producing tillable ground
- West of Eolia, MO
- Terraced
- County road access on two sides
- Electric on property at edge

- Great possible building site
- Deer hunting opportunities