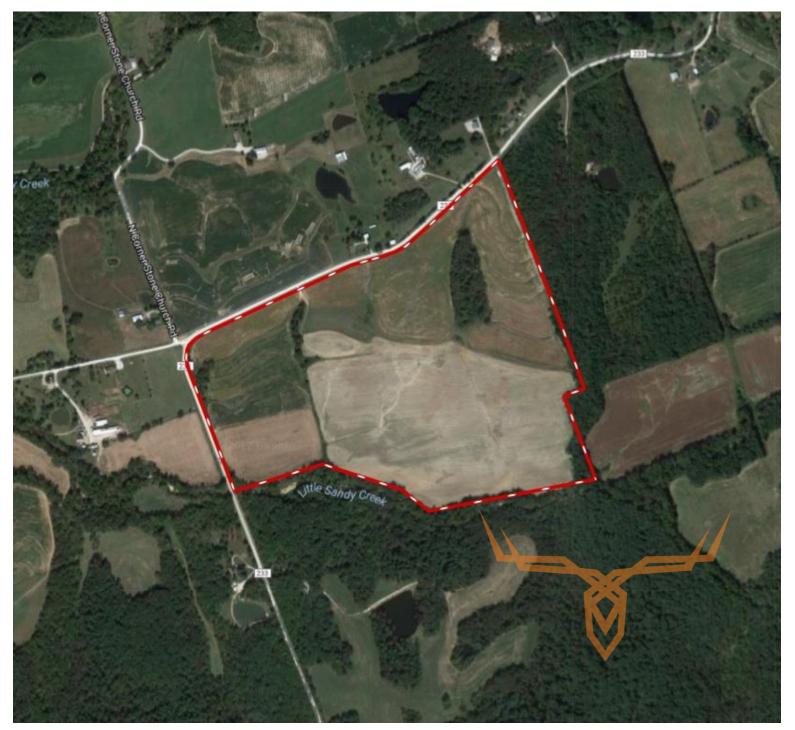

#### **PROPERTY DESCRIPTION:**

This 115 +/- acre income producing tillable hunting farm is 91 % tillable. It also has building sites with great views and hunting opportunities. Located just a few miles west of Eolia Missouri, this farm is 115 +/- total acres and has 105 +/- income producing tillable. The upper portion of the farm has been terraced to help prevent erosion and the lower portion is highly productive bottom ground. Bordered by county road on two sides it is easy to get the crop out and loaded on to trucks.

#### **PROPERTY HIGHLIGHTS:**

- 115 +/- acres
- 105 +/- acres income producing tillable ground
- West of Eolia, MO
- Terraced
- County road access on two sides
- Electric on property at edge

- Great possible building site
- Deer hunting opportunities