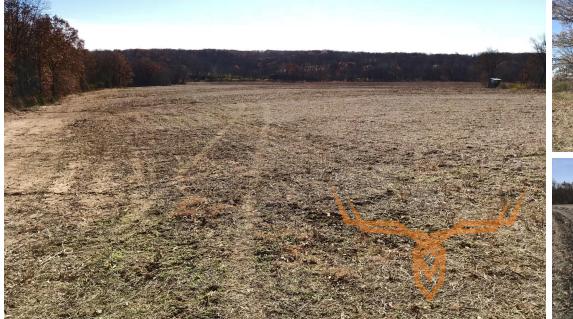

#### **PROPERTY DESCRIPTION:**

This 115 +/- acre income producing tillable hunting farm is 91 % tillable. It also has building sites with great views and hunting opportunities. Located just a few miles west of Eolia Missouri, this farm is 115 +/- total acres and has 105 +/- income producing tillable. The upper portion of the farm has been terraced to help prevent erosion and the lower portion is highly productive bottom ground. Bordered by county road on two sides it is easy to get the crop out and loaded on to trucks.

#### **PROPERTY HIGHLIGHTS:**

- 115 +/- acres
- 105 +/- acres income producing tillable ground
- West of Eolia, MO
- Terraced
- County road access on two sides
- Electric on property at edge

- Great possible building site
- Deer hunting opportunities