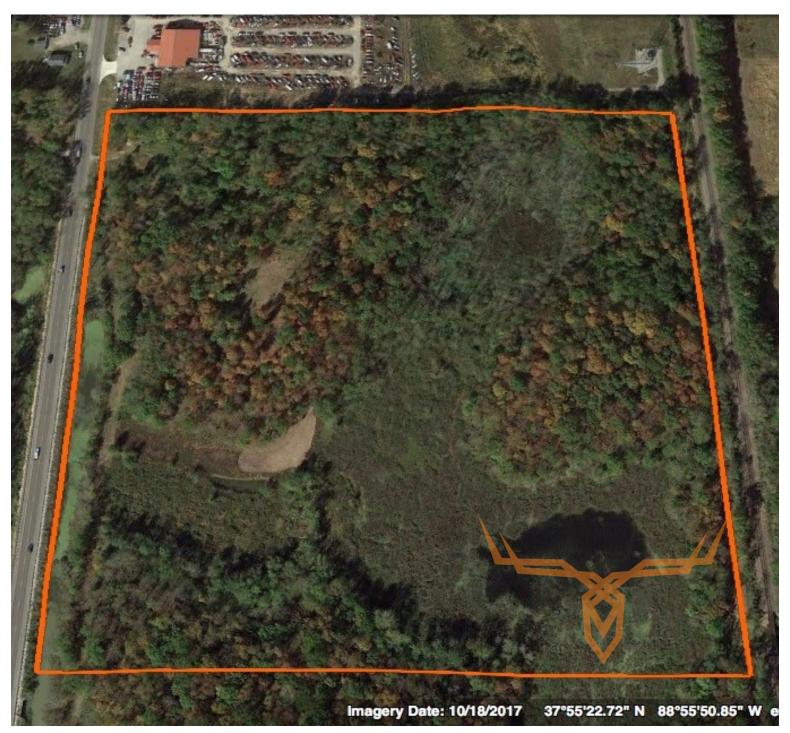

#### **PROPERTY DESCRIPTION:**

This 40 +/- acres for sale in Franklin County Illinois is one big funnel for the deer. There is one large land owner to the East that owns around 2500 +/- acres and there is one giant block of timber to the West. The seller said the bucks cruise back and forth from the end of October through November looking for does.

Giant warm season grass fields on the North and on the North East property hold a lot of deer. The tract consists of about 1/2 high ground, a 1/2 bottom ground which would be perfect to levy and plant corn or millet for duck hunting. A location on the NW corner of the property could be a possible building location for a house or cabin. The seller has also cleared out 3-4 small food plots that can be cleared and made bigger and there are also 15 fruit trees planted in the middle of the property.