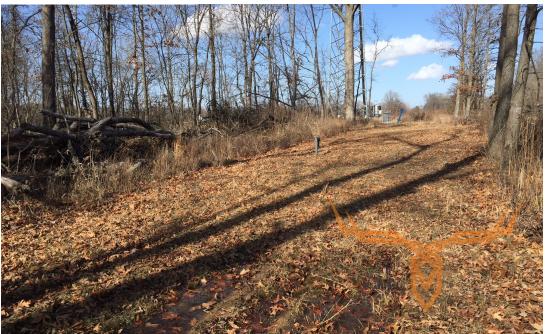

#### **PROPERTY DESCRIPTION:**

This 40 +/- acres for sale in Franklin County Illinois is one big funnel for the deer. There is one large land owner to the East that owns around 2500 +/- acres and there is one giant block of timber to the West. The seller said the bucks cruise back and forth from the end of October through November looking for does.

Giant warm season grass fields on the North and on the North East property hold a lot of deer. The tract consists of about 1/2 high ground, a 1/2 bottom ground which would be perfect to levy and plant corn or millet for duck hunting. A location on the NW corner of the property could be a possible building location for a house or cabin. The seller has also cleared out 3-4 small food plots that can be cleared and made bigger and there are also 15 fruit trees planted in the middle of the property.