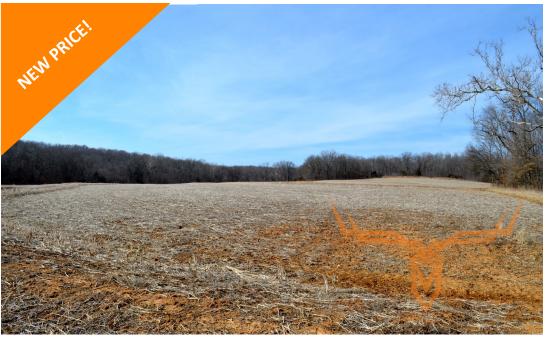

## PROPERTY DESCRIPTION:

This income producing 49.14 +/- acre farm is located a short 1 hour and 15 minutes down Hwy. 55 in Perry County. There is 35 +/- acres of tillable ground with timber patches at both the East and West ends for outstanding hunting areas.

### **PROPERTY HIGHLIGHTS:**

- 49.14 +/- acres in Perry County, MO
- 35 +/- acres tillable ground
- 10 +/- timber ground
- Small farm house
- 40x60 barn

- **PRICE:** \$240,000 **ACRES:** 49.14
- **COUNTY:** Perry