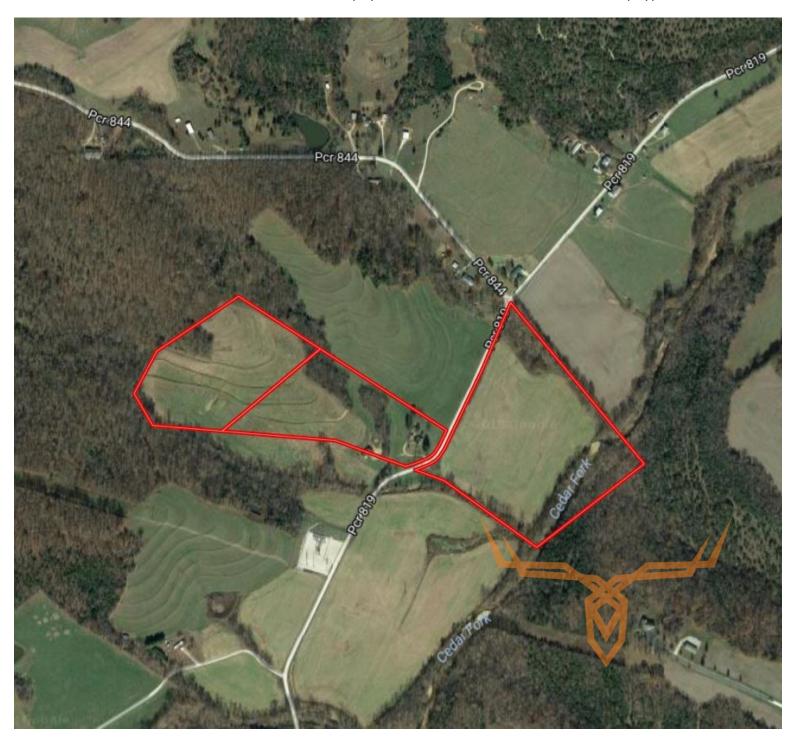

## PROPERTY DESCRIPTION:

This income producing 49.14 +/- acre farm is located a short 1 hour and 15 minutes down Hwy. 55 in Perry County. There is 35 +/- acres of tillable ground with timber patches at both the East and West ends for outstanding hunting areas.

### **PROPERTY HIGHLIGHTS:**

- 49.14 +/- acres in Perry County, MO
- 35 +/- acres tillable ground
- 10 +/- timber ground
- Small farm house
- 40x60 barn

- **PRICE:** \$240,000 **ACRES:** 49.14
- **COUNTY:** Perry