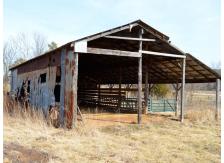

A small, 8 room farm house sits on the property that could have up to 4 bedrooms and 1 bath. There is also a 60 x 40 barn as well as a large fenced 60 x 120 dog kennel located in the back of the house. With a little TLC, you could have all the wants for your future residence or place to just get away.

### **PROPERTY HIGHLIGHTS:**

- 49.14 +/- acres in Perry County, MO
- 35 +/- acres tillable ground
- 10 +/- timber ground
- Small farm house
- 40x60 barn

- **PRICE:** \$240,000 **ACRES:** 49.14
- **COUNTY:** Perry