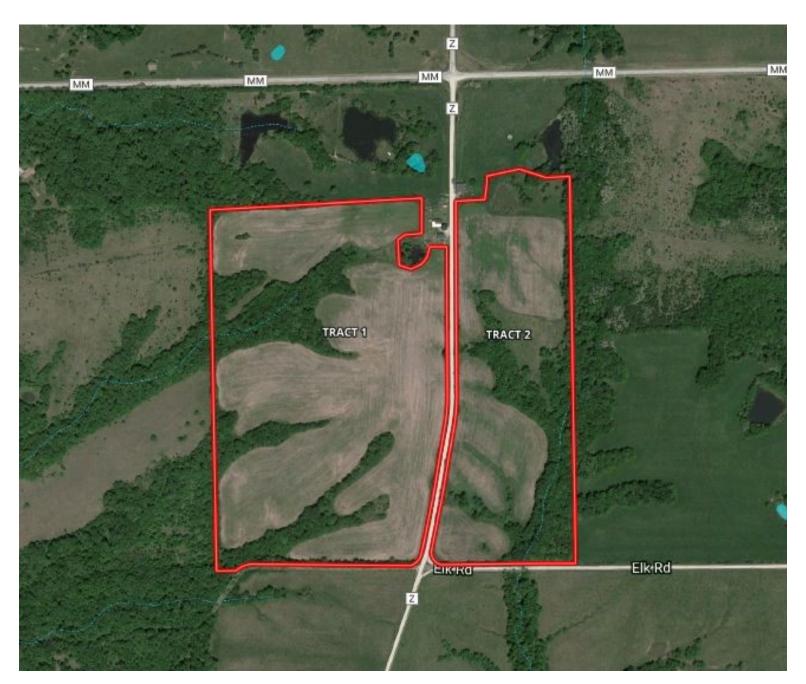

## PROPERTY DESCRIPTION:

91+/- acres offered in 2 tracts is located conveniently 2.4 miles west of Browning and .2 mile south of Hwy MM on Ember Dr. Farm Service Agency shows 62.41 acres of cropland. The balance of the farm is woods and wooded draws offering some excellent deer, turkey and quail hunting possibilities.

<u>Tract 1</u> – 58+/- acres with 43+/- acres of highly productive tillable land and excellent hunting.

<u>Tract 2</u> – 33+/- acres with 19+/- acres of highly productive tillable land and excellent hunting.