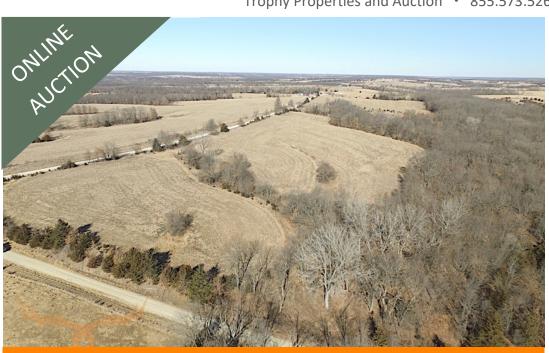

# Missouri Land for Sale at iAuction Linn County

Cunited Country
Real Estate

Trophy Properties and Auction • 855.573.5263 • leads@trophypa.com

ACRES: 91 +/- acres
COUNTY: Linn

00 Ember Drive Browning, MO 64630

## PROPERTY DESCRIPTION:

91+/- acres offered in 2 tracts is located conveniently 2.4 miles west of Browning and .2 mile south of Hwy MM on Ember Dr. Farm Service Agency shows 62.41 acres of cropland. The balance of the farm is woods and wooded draws offering some excellent deer, turkey and quail hunting possibilities.