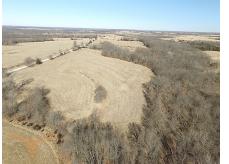

## PROPERTY DESCRIPTION:

91+/- acres offered in 2 tracts is located conveniently 2.4 miles west of Browning and .2 mile south of Hwy MM on Ember Dr. Farm Service Agency shows 62.41 acres of cropland. The balance of the farm is woods and wooded draws offering some excellent deer, turkey and quail hunting possibilities.

<u>Tract 1</u> – 58+/- acres with 43+/- acres of highly productive tillable land and excellent hunting.

<u>Tract 2</u> – 33+/- acres with 19+/- acres of highly productive tillable land and excellent hunting.