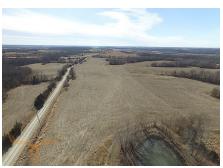

## PROPERTY DESCRIPTION:

91+/- acres offered in 2 tracts is located conveniently 2.4 miles west of Browning and .2 mile south of Hwy MM on Ember Dr. Farm Service Agency shows 62.41 acres of cropland. The balance of the farm is woods and wooded draws offering some excellent deer, turkey and quail hunting possibilities.

<u>Tract 1</u> – 58+/- acres with 43+/- acres of highly productive tillable land and excellent hunting.

<u>Tract 2</u> – 33+/- acres with 19+/- acres of highly productive tillable land and excellent hunting.