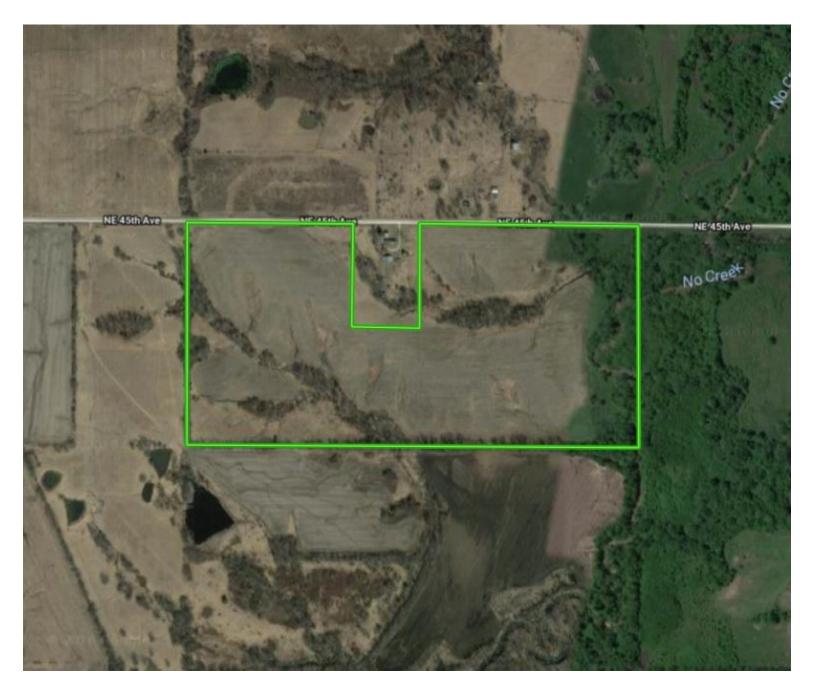

#### **PROPERTY DESCRIPTION:**

These 75+/- acres are conveniently located just 10 miles NE of Trenton and only 5.5 miles west of Galt. The farm lies just .5 mile off state highway NN and front's county road NE 45<sup>th</sup> Avenue. Farm Service Agency currently figures 43.48 acres of cropland and another 5 to 7 acres that could be farmed if a person chose to. The balance of the farm is woods and wooded draws.