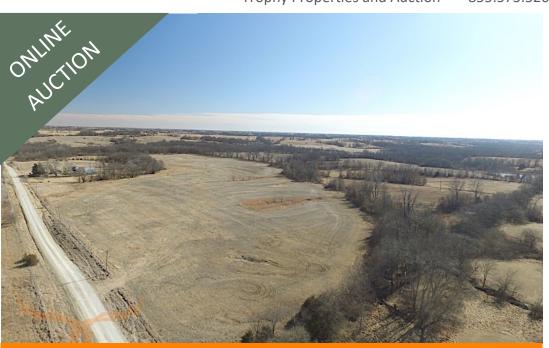

#### **PROPERTY DESCRIPTION:**

These 75+/- acres are conveniently located just 10 miles NE of Trenton and only 5.5 miles west of Galt. The farm lies just .5 mile off state highway NN and front's county road NE 45<sup>th</sup> Avenue. Farm Service Agency currently figures 43.48 acres of cropland and another 5 to 7 acres that could be farmed if a person chose to. The balance of the farm is woods and wooded draws.