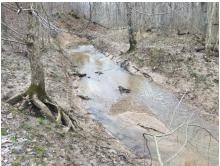

The seller just put the property into a Forestry Management Plan and is select cutting the timber to improve it. The property also has a nice creek that runs through the middle that the deer run during the rut and offers year round water. There is an awesome oak flat on the southwest corner that would be perfect for a large food plot.