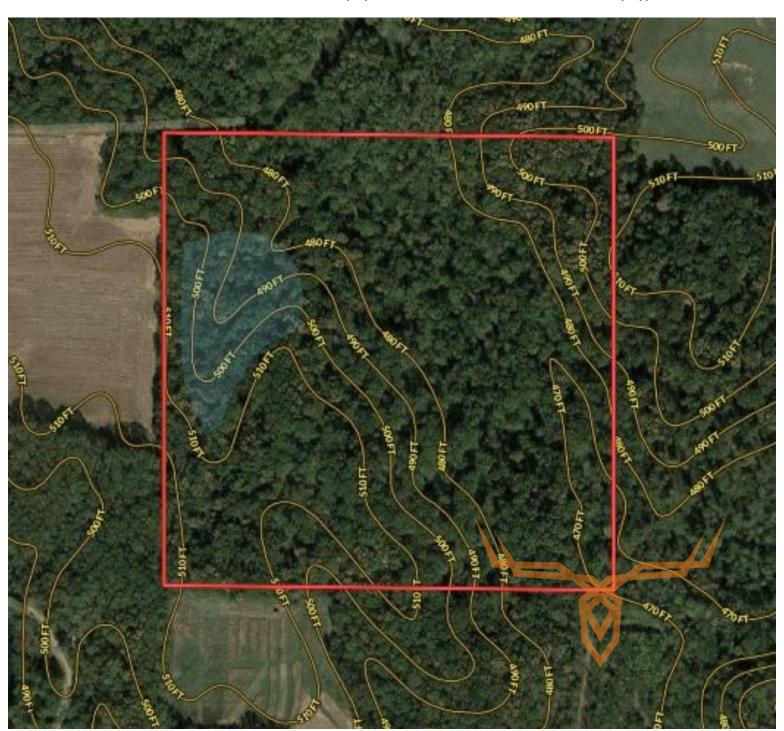

Access to the property is by deeded easement which is very secluded but the road is solid. Electric is available at the North end of the property and would be easy to access through the local electric company. There is a great spot for a possible 2-3 acre lake on the northwest corner of the property as well as some great building spots for a home or cabin.

The seller just put the property into a Forestry Management Plan and is select cutting the timber to improve it. The property also has a nice creek that runs through the middle that the deer run during the rut and offers year round water. There is an awesome oak flat on the southwest corner that would be perfect for a large food plot.