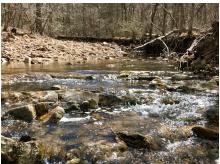

Three live creeks on the property are lined with big sycamore trees that are loaded turkeys roost and provide year round water for the abundant deer population on the property. 23 +/- acres are in fields perfect for filling with food to help feed all the wildlife. TSI (timber stand improvement) has been done on 93 acres improving the timber and wildlife habitat.

3 Year round creeks

maximum potential.

Property has been managed extremely well for

wildlife. The deer and turkey population is very high. Owners have been working with the Mis-

souri Department of Conservation to help man-