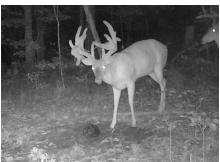

Three live creeks on the property are lined with big sycamore trees that are loaded turkeys roost and provide year round water for the abundant deer population on the property. 23 +/- acres are in fields perfect for filling with food to help feed all the wildlife. TSI (timber stand improvement) has been done on 93 acres improving the timber and wildlife habitat.

The secret to growing big deer is age; with 380 +/- total acres, food, cover and water this farm is hunter's paradise. Trails throughout the property provide great access and fun for riding ATVs, horses, & nature walks.