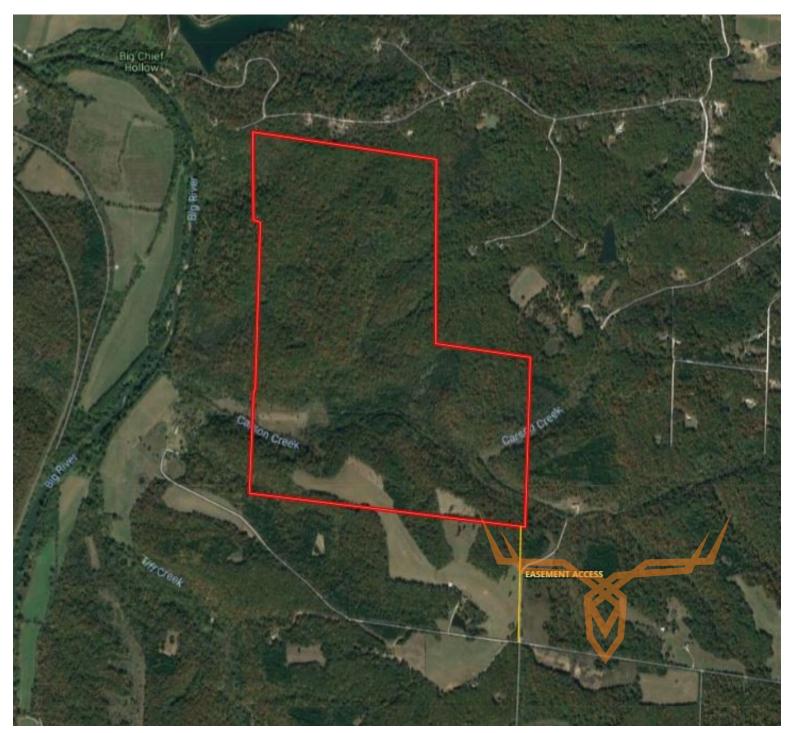

#### **PROPERTY DESCRIPTION:**

This 380 +/- acre Missouri hunting & recreational property for sale is perfectly located in Jefferson County Missouri at the end of a paved dead end road. . It is only 45 minutes from the intersection of I-270 and I-55 in St Louis and is very secluded with great neighbors.

Three live creeks on the property are lined with big sycamore trees that are loaded turkeys roost and provide year round water for the abundant deer population on the property. 23 +/- acres are in fields perfect for filling with food to help feed all the wildlife. TSI (timber stand improvement) has been done on 93 acres improving the timber and wildlife habitat.

#### PROPERTY HIGHLIGHTS:

- 380 +/- acres
- Located at the end of a blacktop road (easy access and secluded)
- 45 minutes from I-270/I 55
- 93 acres have had TSI (timber stand improve-
- 23 +/- acres open for food plots
- Marketable timber