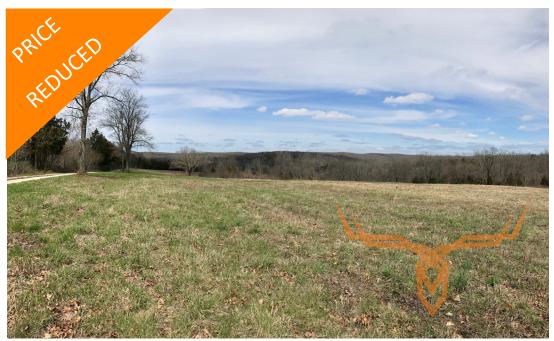

#### **PROPERTY DESCRIPTION:**

This 380 +/- acre Missouri hunting & recreational property for sale is perfectly located in Jefferson County Missouri at the end of a paved dead end road. . It is only 45 minutes from the intersection of I-270 and I-55 in St Louis and is very secluded with great neighbors.

The secret to growing big deer is age; with 380 +/- total acres, food, cover and water this farm is hunter's paradise. Trails throughout the property provide great access and fun for riding ATVs, horses, & nature walks.

#### PROPERTY HIGHLIGHTS:

- 380 +/- acres
- Located at the end of a blacktop road (easy access and secluded)
- 45 minutes from I-270/I 55
- 93 acres have had TSI (timber stand improve-
- 23 +/- acres open for food plots
- Marketable timber