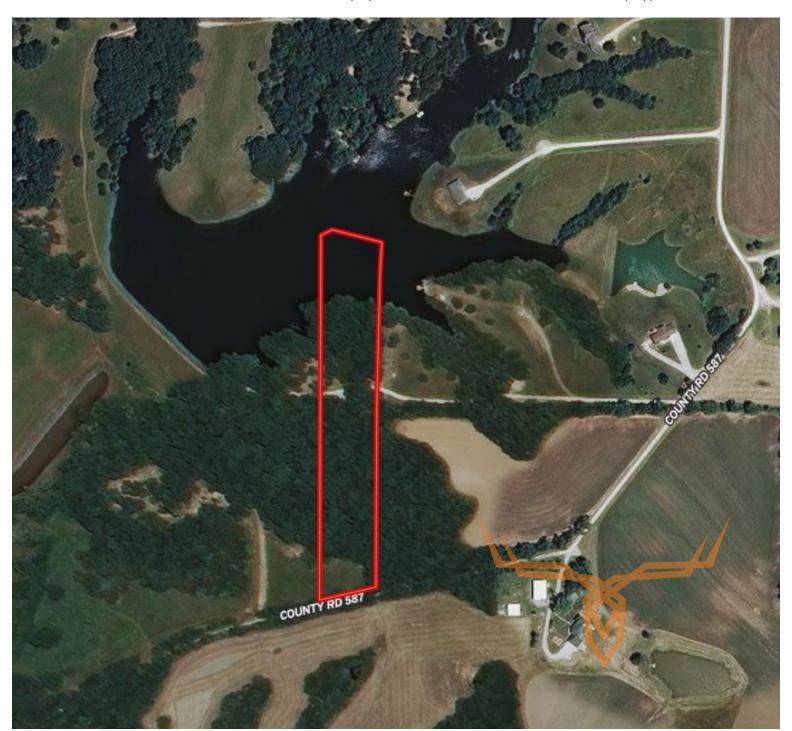

#### PROPERTY ADDRESS:

26157 County Road 587 Monroe City, MO 63456

### **PROPERTY DESCRIPTION:**

Northeast MO lakefront building lot for sale is located in the Hagan Lakes subdivision. Monroe County MO recreation property covers 5 secluded acres. Monroe City, MO property is just minutes from Mark Twain Lake, Rt. N boat ramp, Indian Creek Marina, and Indian Creek Recreation Area.

Hagan Lakes subdivision is located off of Monroe Rd 587, and consists of two stocked lakes. The larger of two lakes is 19m/l acres and is stocked with catfish, largemouth bass, bluegill, crappie, and a variety of other fish.

#### **PROPERTY HIGHLIGHTS:**

- 5 +/- acre lot
- Hagan Lakes Subdivision
- 20m/l acre private stocked lake
- Monroe City School District
- Minutes to Mark Twain Lake

- Near Rte. N boat ramp/Corp of Engineers hunter access
- Near Indian Creek Marina & Indian Creek Recreation Area
- Hunting & fishing