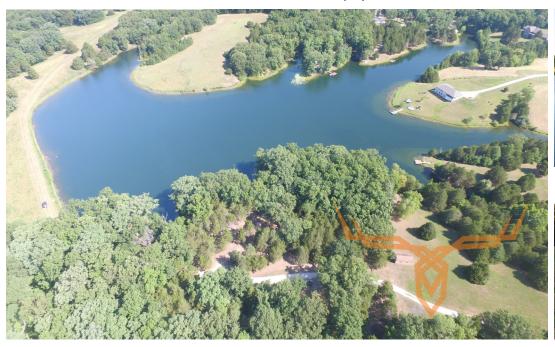

### **PROPERTY DESCRIPTION:**

Northeast MO lakefront building lot for sale is located in the Hagan Lakes subdivision. Monroe County MO recreation property covers 5 secluded acres. Monroe City, MO property is just minutes from Mark Twain Lake, Rt. N boat ramp, Indian Creek Marina, and Indian Creek Recreation Area.

Hagan Lakes subdivision is located off of Monroe Rd 587, and consists of two stocked lakes. The larger of two lakes is 19m/l acres and is stocked with catfish, largemouth bass, bluegill, crappie, and a variety of other fish.

#### **PROPERTY HIGHLIGHTS:**

- 5 +/- acre lot
- Hagan Lakes Subdivision
- 20m/l acre private stocked lake
- Monroe City School District
- Minutes to Mark Twain Lake

- Near Rte. N boat ramp/Corp of Engineers hunter access
- Near Indian Creek Marina & Indian Creek Recreation Area
- Hunting & fishing