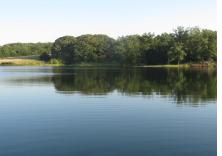

Hagan Lakes subdivision is located off of Monroe Rd 587, and consists of two stocked lakes. The larger of two lakes is 19m/l acres and is stocked with catfish, largemouth bass, bluegill, crappie, and a variety of other fish.