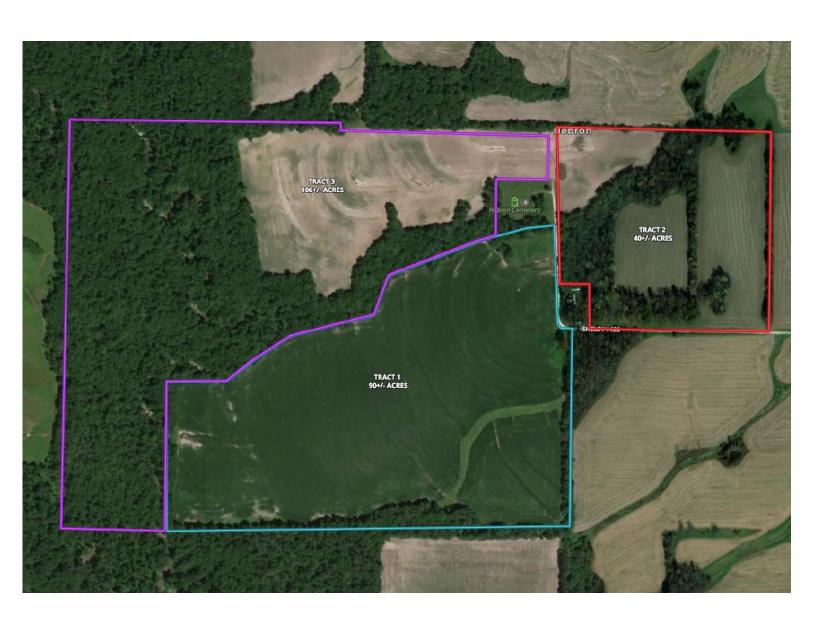

<u>Tract 1</u> – 90+/- acres of flat to gently rolling land with 80+/- acres of highly productive cropland.

<u>Tract 2</u> – 40+/- acres of flat land with 25+/- acres of productive cropland with balance in wooded draws. Great building spot with income and hunting.

<u>Tract 3</u> – 106+/- acres of flat to gently rolling land with 30+/- acres of productive cropland. Balance of land is wooded draw and timber with North River running through. This is an exceptional recreational tract with good income and easily accessible.