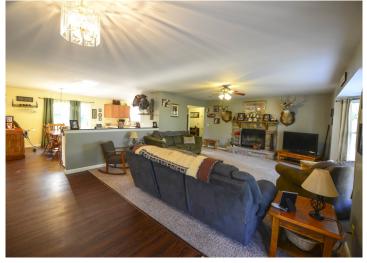

The 1,828 square foot home is highlighted by an open floor plan, wood grain laminate flooring, spacious kitchen, walkout basement, 2-car garage, and a 32-40 pole barn for storage.

The basement level is unfinished, but could easily be converted into a lower level living space. The area is plumbed for a bathroom to be added if desired.

#### **PROPERTY HIGHLIGHTS:**

- 1,828 Square Foot Home
- Spacious 3 acre lot
- **Elsberry School District**
- 3 Bed Rooms 2 Full Baths
- Open Floor Plan
- Walkout from Basement

- Deck
- 2 Car Garage
- Laminate Flooring
- Stone Fireplace in Living Room
- 32X40 Pole Barn
- Deep Water Well