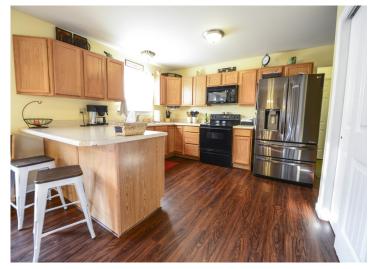

The 1,828 square foot home is highlighted by an open floor plan, wood grain laminate flooring, spacious kitchen, walkout basement, 2-car garage, and a 32-40 pole barn for storage.

The basement level is unfinished, but could easily be converted into a lower level living space. The area is plumbed for a bathroom to be added if desired.