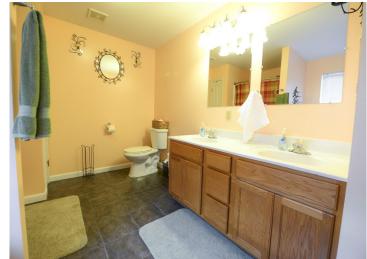

**BATHROOMS: 2 TAXES:** \$1,740 LIVING AREA: 1,828 sq. ft. **TAX YEAR: 2017** YEAR BUILT: 2006

The 1,828 square foot home is highlighted by an open floor plan, wood grain laminate flooring, spacious kitchen, walkout basement, 2-car garage, and a 32-40 pole barn for storage.

The basement level is unfinished, but could easily be converted into a lower level living space. The area is plumbed for a bathroom to be added if desired.

#### **PROPERTY HIGHLIGHTS:**

- 1,828 Square Foot Home
- Spacious 3 acre lot
- **Elsberry School District**
- 3 Bed Rooms 2 Full Baths
- Open Floor Plan
- Walkout from Basement

- Deck
- 2 Car Garage
- Laminate Flooring
- Stone Fireplace in Living Room
- 32X40 Pole Barn
- Deep Water Well