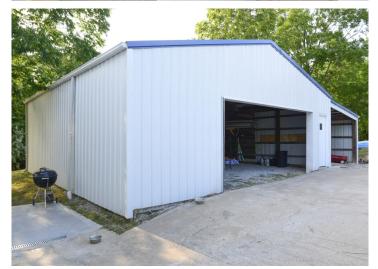

The 1,828 square foot home is highlighted by an open floor plan, wood grain laminate flooring, spacious kitchen, walkout basement, 2-car garage, and a 32-40 pole barn for storage.

The basement level is unfinished, but could easily be converted into a lower level living space. The area is plumbed for a bathroom to be added if desired.

#### **PROPERTY HIGHLIGHTS:**

- 1,828 Square Foot Home
- Spacious 3 acre lot
- **Elsberry School District**
- 3 Bed Rooms 2 Full Baths
- Open Floor Plan
- Walkout from Basement

- Deck
- 2 Car Garage
- Laminate Flooring
- Stone Fireplace in Living Room
- 32X40 Pole Barn
- Deep Water Well