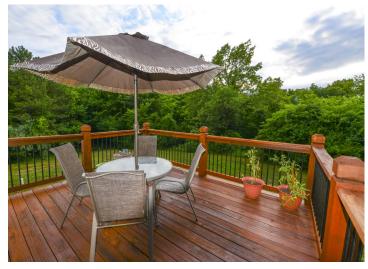

#### **PROPERTY HIGHLIGHTS:**

- 1,828 Square Foot Home
- Spacious 3 acre lot
- **Elsberry School District**
- 3 Bed Rooms 2 Full Baths
- Open Floor Plan
- Walkout from Basement

- Deck
- 2 Car Garage
- Laminate Flooring
- Stone Fireplace in Living Room
- 32X40 Pole Barn
- Deep Water Well