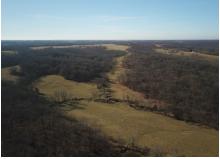

#### **PROPERTY HIGHLIGHTS:**

- 169 m/l acres
- Several sites for a home or lodge
- 1,800 ft. road frontage
- 70 m/l acres open pasture
- Incredible views

- Excellent area for hunting
- Spring fed creek on property

#### **PROPERTY DESCRIPTION:**

169 m/l acres on Leo Hardy Road, Eolia, MO. Located in Lincoln County, MO, one hour north of St. Louis. Diversify your portfolio and invest in this land. It will be a tangible asset that you can enjoy with friends and family. This area north of St. Louis is experiencing incredible growth. The views are incredible, the farm is currently set up for cattle, and the hunting will be excellent with habitat improvements.