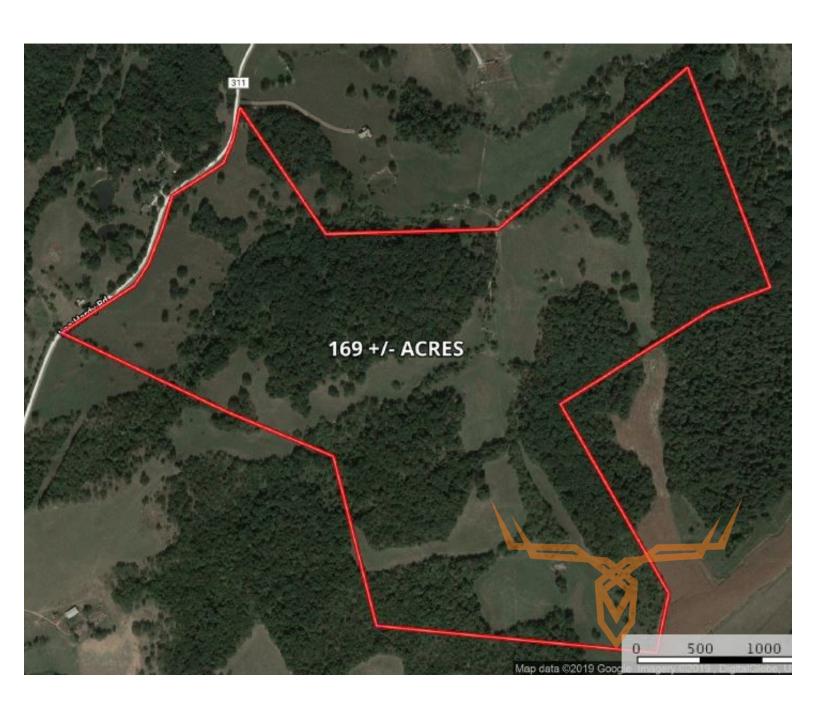

## 169 +/- Acres Missouri Farm Land for Sale -Lincoln County

www.TrophyPA.com · 855.573.5263 · leads@trophypa.com

**PRICE:** \$760,500

**COUNTY:** Lincoln

**ACRES:** 169

#### PROPERTY ADDRESS:

00 Leo Hardy Road Eolia, MO 63344

#### **PROPERTY HIGHLIGHTS:**

- 169 m/l acres
- Several sites for a home or lodge
- 1,800 ft. road frontage
- 70 m/l acres open pasture
- Incredible views

- Excellent area for hunting
- Spring fed creek on property

#### **PROPERTY DESCRIPTION:**

169 m/l acres on Leo Hardy Road, Eolia, MO. Located in Lincoln County, MO, one hour north of St. Louis. Diversify your portfolio and invest in this land. It will be a tangible asset that you can enjoy with friends and family. This area north of St. Louis is experiencing incredible growth. The views are incredible, the farm is currently set up for cattle, and the hunting will be excellent with habitat improvements.