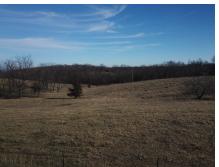

#### **PROPERTY HIGHLIGHTS:**

- 169 m/l acres
- Several sites for a home or lodge
- 1,800 ft. road frontage
- 70 m/l acres open pasture
- Incredible views

- Excellent area for hunting
- Spring fed creek on property

#### **PROPERTY DESCRIPTION:**

169 m/l acres on Leo Hardy Road, Eolia, MO. Located in Lincoln County, MO, one hour north of St. Louis. Diversify your portfolio and invest in this land. It will be a tangible asset that you can enjoy with friends and family. This area north of St. Louis is experiencing incredible growth. The views are incredible, the farm is currently set up for cattle, and the hunting will be excellent with habitat improvements.