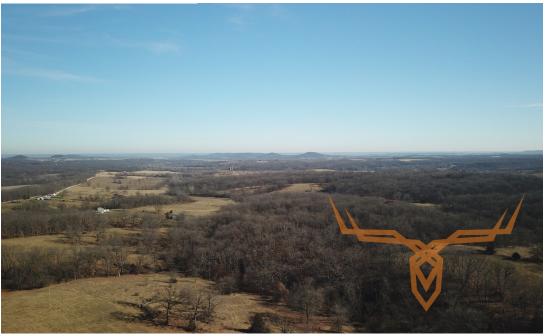

#### **PROPERTY HIGHLIGHTS:**

- 169 m/l acres
- Several sites for a home or lodge
- 1,800 ft. road frontage
- 70 m/l acres open pasture
- Incredible views

- Excellent area for hunting
- Spring fed creek on property

#### **PROPERTY DESCRIPTION:**

169 m/l acres on Leo Hardy Road, Eolia, MO. Located in Lincoln County, MO, one hour north of St. Louis. Diversify your portfolio and invest in this land. It will be a tangible asset that you can enjoy with friends and family. This area north of St. Louis is experiencing incredible growth. The views are incredible, the farm is currently set up for cattle, and the hunting will be excellent with habitat improvements.