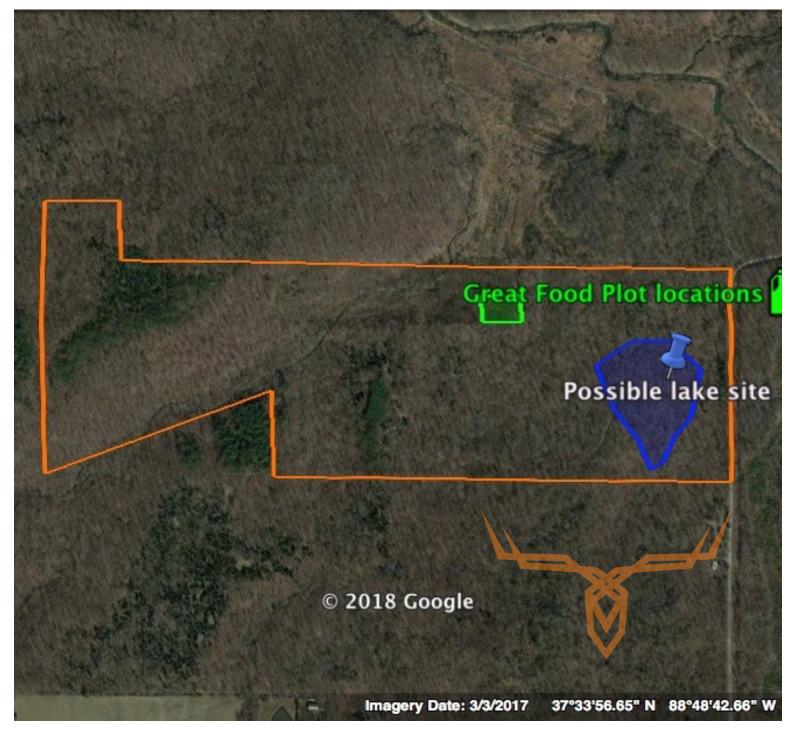

## **PROPERTY DESCRIPTION:**

This 119 +/- acre Illinois property consists of big mature white oak, red oak, and hickory timber, with old clearings that have grown up into the best bedding areas you could ask for. There are numerous home or cabin sites with electric right on the rd. There is also an awesome spot for a possible 6-7 acre lake next to one of the home sites, not that you need a lake with Lake of Egypt only 3 miles down the rd with over 90 miles of lakeshore but just in case you want a private lake. I personally would buy a lake house on Lake of Egypt and that way the family could hang out on the lake while you're putting in food plots in the summer and fall or build a private cabin on the 119. Talking about food plots I would clear a couple different 1-2 acre food plots and you would suck the bucks in from the giant block of timber. This farm hunts big because of the way it lays it also connects to a couple 1000 acres of Shawnee National forest that is hard to access for others for more hunting. I saw 10-15 deer when I was taking pictures and the neighbor said they killed a 176 and some 150-160 class bucks off their place, check out the trail camera photos also. The sellers haven't allowed hunting on the property for the last 10 plus years. This would be a great property for a group of guys to buy together, or for someone to buy that loves riding horses or 4 wheelers or whatever you want to do. And at only \$2300 an acre, it's a great price. There is a great little winery only 1.5 miles down the rd, I could see this farm used as a year round get away with the lake, the winery and the great deer and turkey hunting for the whole family.

## **PROPERTY HIGHLIGHTS:**

- Good timber value
- Very secluded
- Mineral rights included
- Great bedding areas and food plot locations
- Great home sites and possible lake sites
- Full of deer and turkeys