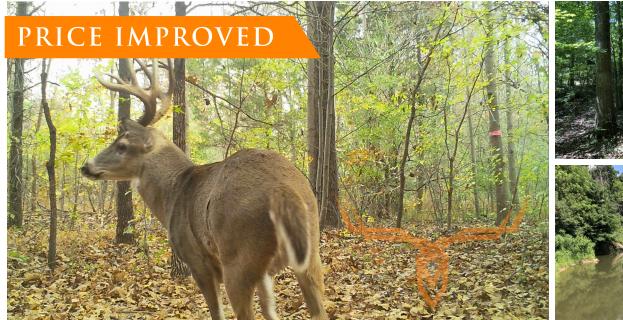

## **PROPERTY DESCRIPTION:**

This 119 +/- acre Illinois property consists of big mature white oak, red oak, and hickory timber, with old clearings that have grown up into the best bedding areas you could ask for. There are numerous home or cabin sites with electric right on the rd. There is also an awesome spot for a possible 6-7 acre lake next to one of the home sites, not that you need a lake with Lake of Egypt only 3 miles down the rd with over 90 miles of lakeshore but just in case you want a private lake. I personally would buy a lake house on Lake of Egypt and that way the family could hang out on the lake while you're putting in food plots in the summer and fall or build a private cabin on the 119. Talking about food plots I would clear a couple different 1-2 acre food plots and you would suck the bucks in from the giant block of timber. This farm hunts big because of the way it lays it also connects to a couple 1000 acres of Shawnee National forest that is hard to access for others for more hunting. I saw 10-15 deer when I was taking pictures and the neighbor said they killed a 176 and some 150-160 class bucks off their place, check out the trail camera photos also. The sellers haven't allowed hunting on the property for the last 10 plus years. This would be a great property for a group of guys to buy together, or for someone to buy that loves riding horses or 4 wheelers or whatever you want to do. And at only \$2300 an acre, it's a great price. There is a great little winery only 1.5 miles down the rd, I could see this farm used as a year round get away with the lake, the winery and the great deer and turkey hunting for the whole family.

## **PROPERTY HIGHLIGHTS:**

- Good timber value
- Very secluded
- Mineral rights included
- Great bedding areas and food plot locations
- Great home sites and possible lake sites
- Full of deer and turkeys