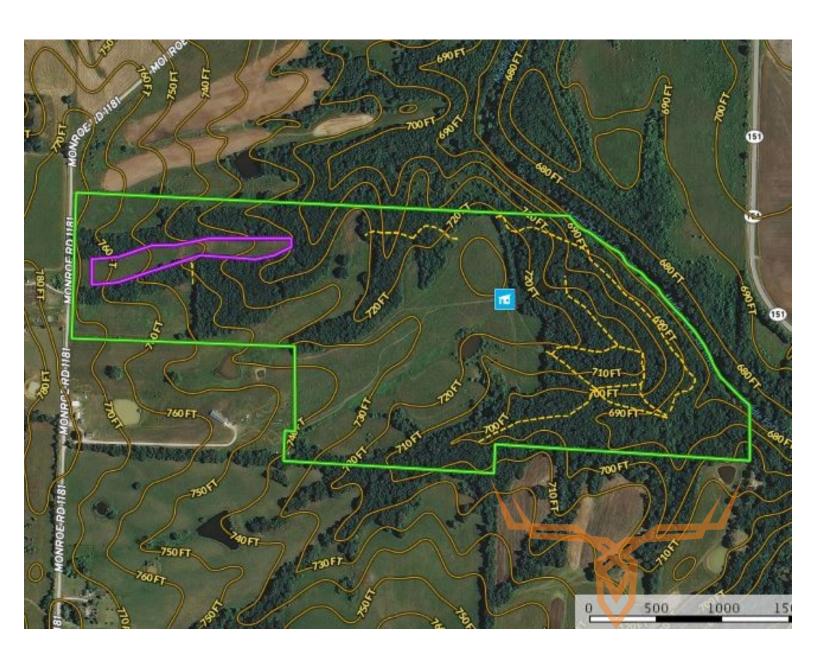

#### **PROPERTY DESCRIPTION:**

This 101 +/- acre recreational property with income for sale has some exceptional habitat along the Middle Fork of the Salt River and 35 acres of tillable ground that helps pay the way. Located just north of Madison, just 50 miles from Columbia, 130 miles from St. Charles and 170 miles from KC.

The 60+ acres of mature timber has a trail system cut through it providing great access to the backside of the farm. The timber has had some TSI work done leaving a variety of white and red oaks along with some nice walnuts and three south-facing slopes that have been clear-cut that have grown up in some intense security cover. There is a great spot to create a food plot, or add 3 additional acres of row crop between two thick draws. There are two ponds on the property, one of which is secluded in the timber adjacent to the row crop, giving the wildlife everything they need to stay put in a core area of 40 acres.

#### PROPERTY HIGHLIGHTS:

- 101 +/- acres
- Income producing tillable ground
- Less than 1 hour from Columbia, MO
- Mature, marketable timber
- Established trail system
- Deer & turkey hunting

PRICE: \$308,050 ACRES: 101 COUNTY: Monroe