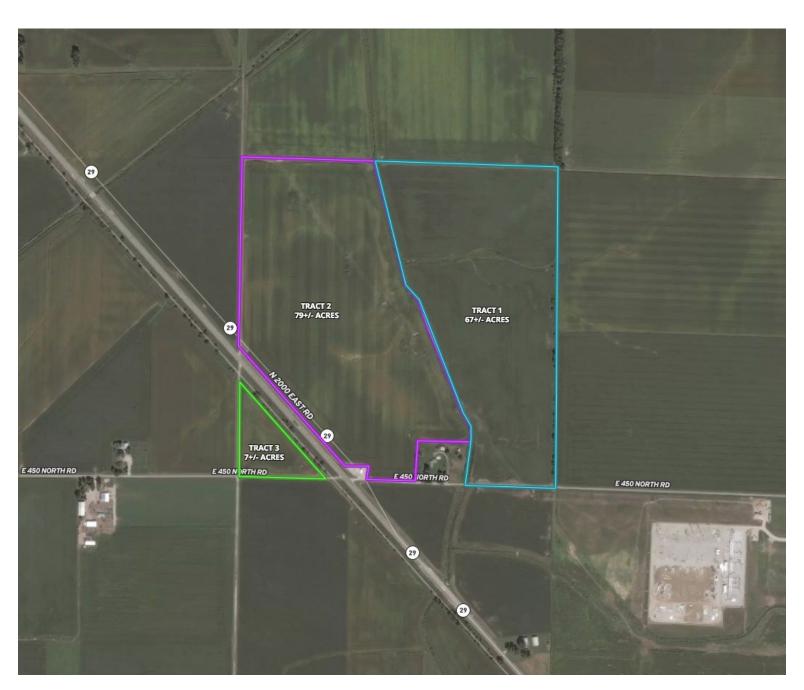

Auctioneers Note: This is a chance of a lifetime to own a great highly productive row crop farm that has been in the same line of ownership since the 1930's. This truly is a Chance of a Lifetime!

153+/- acres offered in 3 tracts located just north of Pana on highway 29. Farm Service Agency figures 145.79 of highly productive cropland.

<u>Tract 1</u> – 67+/- acres of highly productive cropland consisting mostly of Herrick and Oconee silt loams and Virden silty clay. The farm has access from the south via E. 450 North Road and from the north on County Road 500N. Crop Productivity Index 127.2 with weighted average on Corn 173.1 and 55 on Soybeans.

Tract 2 – 79+/- acres of highly productive cropland consisting mostly of Herrick and Harrison silt loams and Virden silty clay. The farm has access from the west via Hwy 29 the south via E. 450 North Road and from the north on County Road 500N. Crop Productivity Index 126.8 with weighted average on Corn 172.4 and 54.5 on Soybeans.

Tract 3 – 7+/- acres of highly productive cropland consisting mostly of Herrick silt loam and Virden silty clay. The farm has access from the west via N 2200 East Road and the south via E. 450 North Road. Crop Productivity Index 132.9 with weighted average on Corn 180.3 and 57.9 on Soybeans.