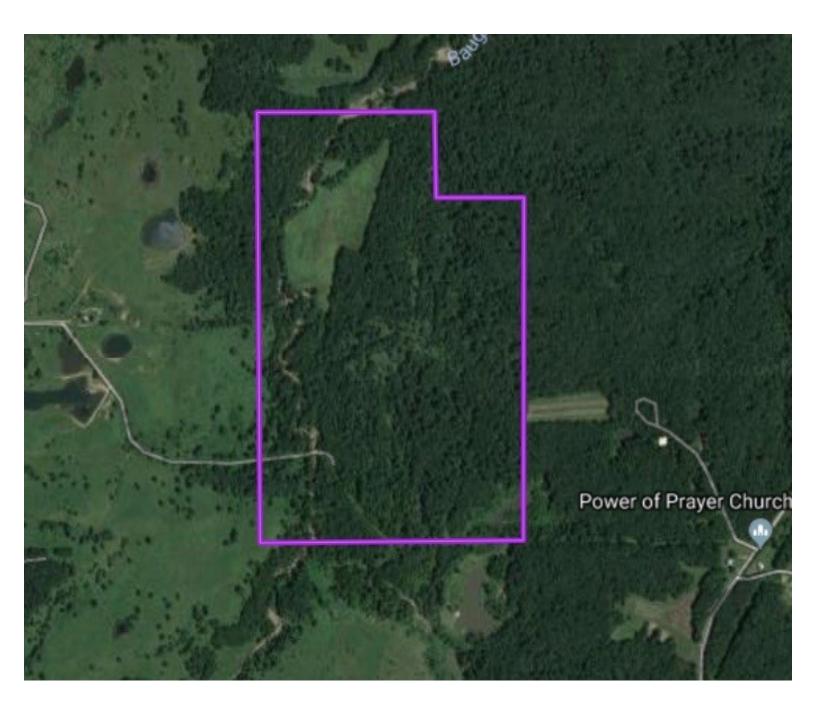

## **PROPERTY DESCRIPTION:**

This awesome 144+/- acre farm in NE Missouri is a hunter's paradise. Located at the end of a dead end road lies this rolling to gently rolling wooded farm loaded with wildlife. The 10+/- acre secluded food plot located next to the Baugh Branch Creek and the interior road system sets this farm apart from many others. If managed correctly this farm has the ability to grow and hold many deer and turkey with all the abundant food sources, such as acorns from all the white oak timber and the 10+/- acre food plot.