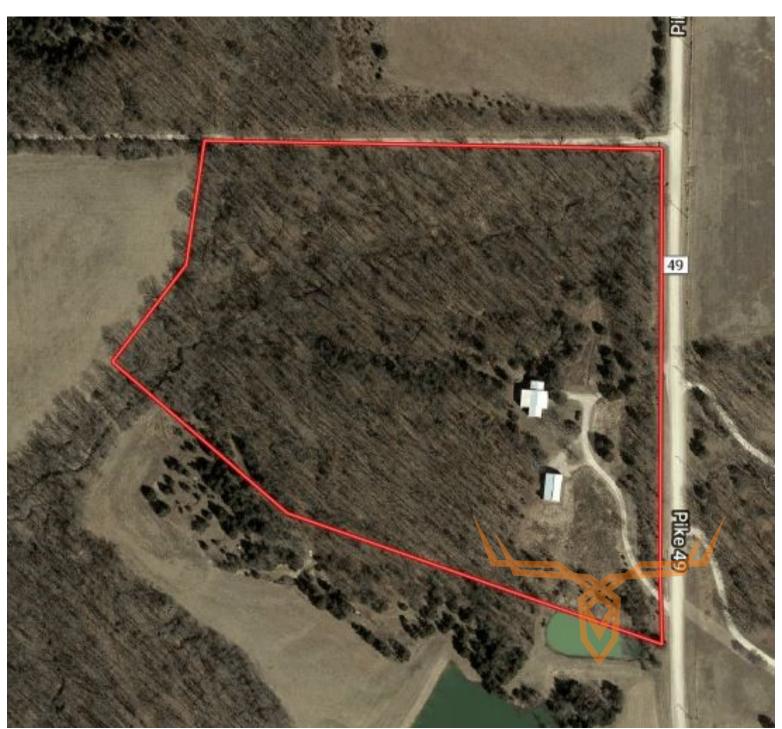

### PROPERTY ADDRESS:

10250 Pike 49 Frankford, MO 63441

DODEDTY DESCRIPTION

PRICE: \$179,999 ACRES: 16.72 COUNTY: Pike

## **PROPERTY DESCRIPTION:**

Welcome home to your very own rustic ranch style house on 16.72 +/- acres just an hour from Wentzville. This home has 3 bedrooms and 2.5 baths and was redesigned in 2013 to have a rustic look and accommodate a bigger family. Along with having plenty of room in the house, there's an attached garage along with 2 different sheds on the property. One of which is 30x50 with a concrete floor and a bathroom.

This property would make a great home or weekend deer camp. There is an abundance of wild-life on the property already, but this property is just a 3 minute drive from a public hunting (Ranacker Wildlife Area) facility with over 1,800 acres of accessible hunting land.

# **PROPERTY HIGHLIGHTS:**

- 16.72 +/- acres
- 3 bed/2.5 bath rustic ranch style home
- Attached garage
- 2 sheds, one with concrete floor & bathroom
- Excellent hunting opportunities

- Near Ranacker Wildlife Area for public hunting
- Great permanent residence or weekend deer camp