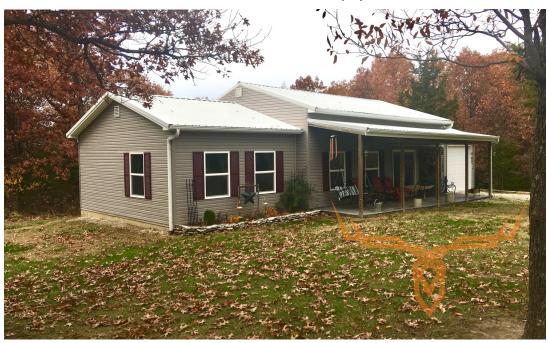

## **PROPERTY DESCRIPTION:**

Welcome home to your very own rustic ranch style house on 16.72 +/- acres just an hour from Wentzville. This home has 3 bedrooms and 2.5 baths and was redesigned in 2013 to have a rustic look and accommodate a bigger family. Along with having plenty of room in the house, there's an attached garage along with 2 different sheds on the property. One of which is 30x50 with a concrete floor and a bathroom.

# **PROPERTY HIGHLIGHTS:**

- 16.72 +/- acres
- 3 bed/2.5 bath rustic ranch style home
- Attached garage
- 2 sheds, one with concrete floor & bathroom
- Excellent hunting opportunities

- Near Ranacker Wildlife Area for public hunting
- Great permanent residence or weekend deer camp