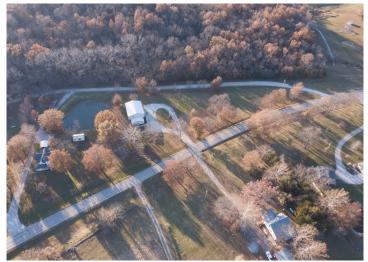

#### **PROPERTY DESCRIPTION:**

Salisbury, MO home for sale. This Chariton County home has 3 beds & 2 baths and sits on 3.5 acres. The property is located 3m/l miles from the city limits near Potts Park. With its proximity to Salisbury city limits this home has city water. Along with 3.5 acres this property has a pond, garden area, and a shed with insulated garage/workshop with living quarters.

- Salisbury City Park features a playground, horse arena, tennis court, ball field, and picnic area. The city swimming pool is located across the street.
- James C. Philpotts Park, located just south of the city, provides multiple recreation opportunities such as a 9-hole public golf course, playgrounds, walking trails and a small lake. The park also provides a 10-unit campground with electricity, water and sewer services available.
- Two lakes just outside the city limits, Sterling Price Lake and Lake Nehai Tonkayea, provide fishing and boating opportunities.
- Salisbury Steak Festival is held each June, with various games, local entertainment, and a community steak supper.