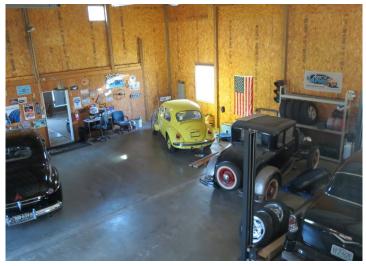

#### **PROPERTY DESCRIPTION:**

Salisbury, MO home for sale. This Chariton County home has 3 beds & 2 baths and sits on 3.5 acres. The property is located 3m/l miles from the city limits near Potts Park. With its proximity to Salisbury city limits this home has city water. Along with 3.5 acres this property has a pond, garden area, and a shed with insulated garage/workshop with living quarters.

#### **PROPERTY HIGHLIGHTS:**

- 3.5 Acre
- 3 Bed 2 bath
- Shed with living area

- Near Potts Memorial Park
- City Water
- 3m/l miles from city limits

PRESENTED BY: