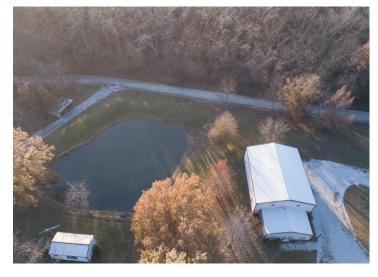

#### **PROPERTY DESCRIPTION:**

Salisbury, MO home for sale. This Chariton County home has 3 beds & 2 baths and sits on 3.5 acres. The property is located 3m/l miles from the city limits near Potts Park. With its proximity to Salisbury city limits this home has city water. Along with 3.5 acres this property has a pond, garden area, and a shed with insulated garage/workshop with living quarters.