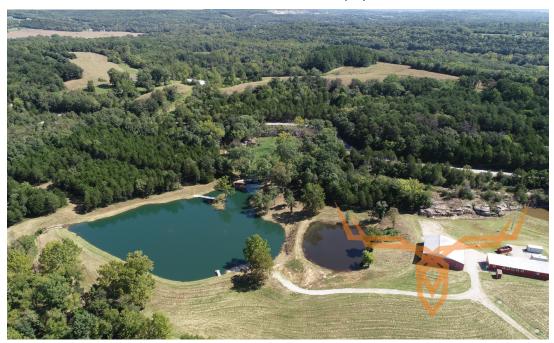

### **PROPERTY DESCRIPTION:**

A little slice of heaven can be found on this incredible 123+ acre farm. Amazing hunting opportunities, multiple lakes, rolling pastureland and abounding nature are just some of the enticing qualities making this a Recreational dream come true. There are sunny open fields, thick shaded woods, cooling creeks and scenic cliffs along with a lake island, bridge and sandy beach. Enjoy quiet fishing, the excitement of hunting or just the beauty of nature. Lakes are well maintained & professionally stocked and deer & turkey are not afraid to be seen about the property.

The Owner has put his "heart & soul" into conservation practices along with his adjoining Quarry neighbor. (Quarry is not currently active.) Invite your family and friends to your new paradise! An easy commute but just far enough from the city to let you know you have "gotten away from it all!" (Tax I.D. 11-5.0-21.0-0-000-009 and 11-5.0-22.0-0-000-007 make up this stunning property of approx. 123+ acres). More recreational amenities than some farms twice this size!! Check out the Video! Selling As-Is.

#### **PROPERTY HIGHLIGHTS:**

- 123 +/- Acres
- Multiple stocked lakes
- Deer & turkey hunting opportunities
- Multiple outbuildings
- Rolling pasture, thick timber ground, scenic cliffs

**PRESENTED BY:** 