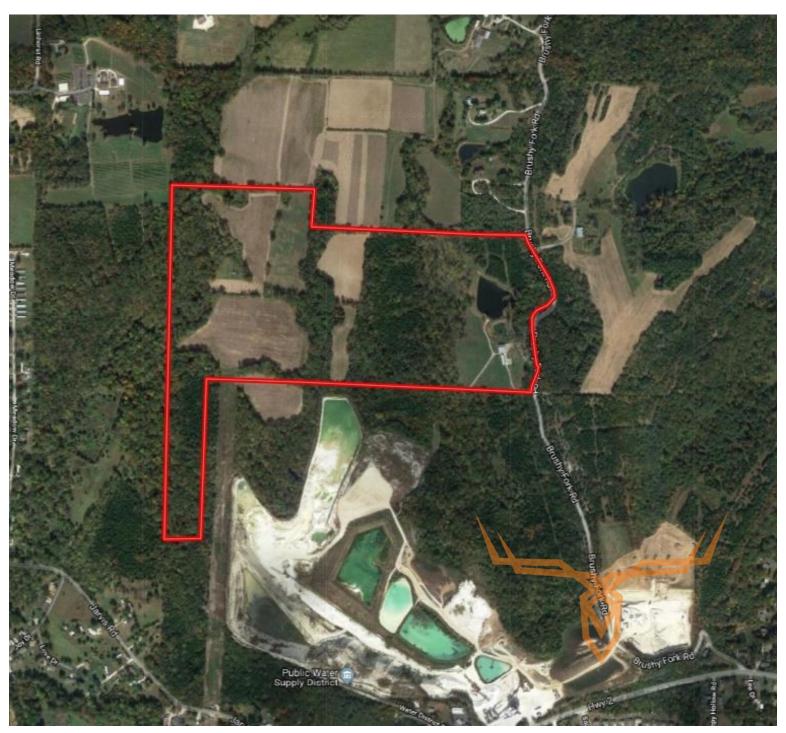

### **PROPERTY DESCRIPTION:**

A little slice of heaven can be found on this incredible 123+ acre farm. Amazing hunting opportunities, multiple lakes, rolling pastureland and abounding nature are just some of the enticing qualities making this a Recreational dream come true. There are sunny open fields, thick shaded woods, cooling creeks and scenic cliffs along with a lake island, bridge and sandy beach. Enjoy quiet fishing, the excitement of hunting or just the beauty of nature. Lakes are well maintained & professionally stocked and deer & turkey are not afraid to be seen about the property.

The Owner has put his "heart & soul" into conservation practices along with his adjoining Quarry neighbor. (Quarry is not currently active.) Invite your family and friends to your new paradise! An easy commute but just far enough from the city to let you know you have "gotten away from it all!" (Tax I.D. 11-5.0-21.0-0-000-009 and 11-5.0-22.0-0-000-007 make up this stunning property of approx. 123+ acres). More recreational amenities than some farms twice this size!! Check out the Video! Selling As-Is.

#### **PROPERTY HIGHLIGHTS:**

- 123 +/- Acres
- Multiple stocked lakes
- Deer & turkey hunting opportunities
- Multiple outbuildings
- Rolling pasture, thick timber ground, scenic cliffs

**PRESENTED BY:** 