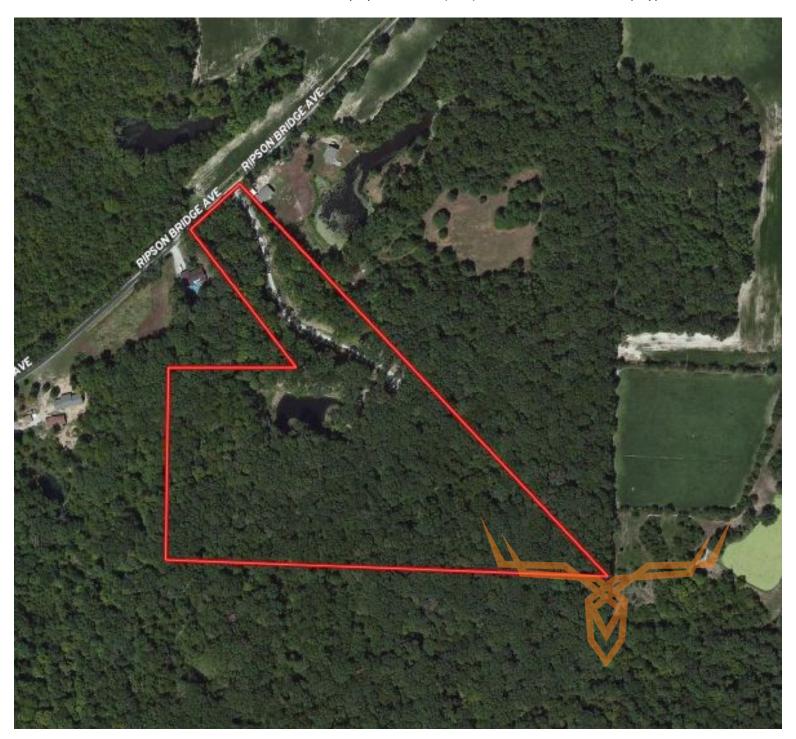

# 17.5 +/- Acre Illinois Hunting and Fishing Property for Sale - Bond County

www.TrophyPA.com • (855) 573-5263 • leads@trophypa.com

**PRICE:** \$129,000

ACRES: 17.5 COUNTY: Bond

#### PROPERTY ADDRESS:

486 Ripson Bridge Ave. Sorento, IL 62086

## PROPERTY DESCRIPTION:

This 17.5 +/- acres in Bond County is the perfect weekend getaway spot with both hunting and fishing!! It has mature timber and a 1/2 acre lake that is fully stocked.

This place is a must see and would be the perfect place for your forever home!!