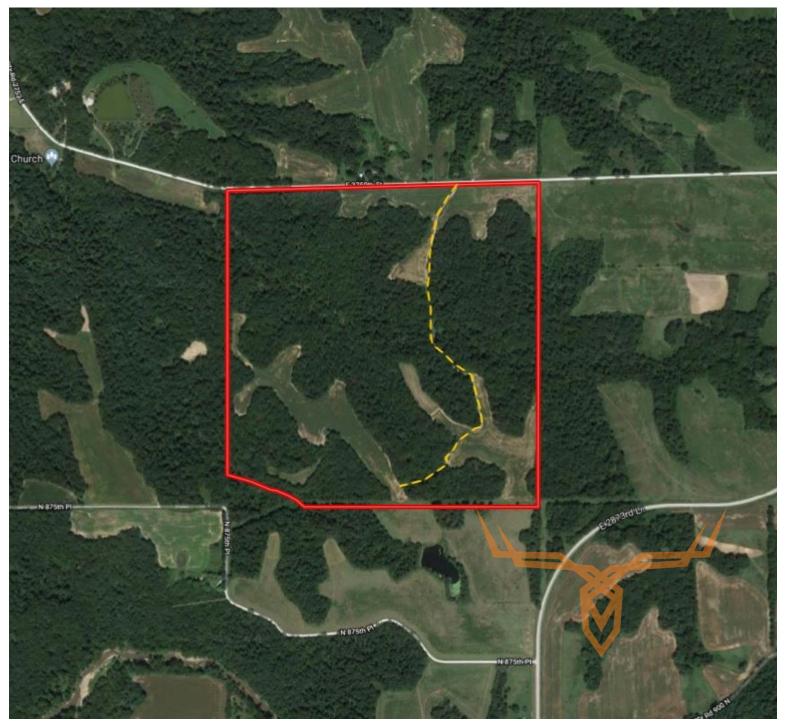

## **PROPERTY HIGHLIGHTS:**

- 157 +/- acres in Clayton, IL
- Excellent whitetail deer hunting
- Close to Siloam Springs state park
- Excellent turkey hunting
- Tillable cash rent

There is 32 +/- acres of tillable ground that can be cash rented for additional income along with multiple food plot locations for every wind.

PRICE: \$570,500 ACRES: 157 COUNTY: Adams

Multiple food plots