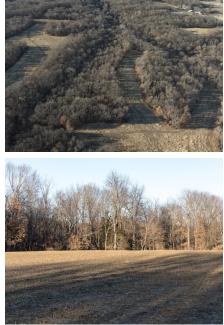

## **PROPERTY DESCRIPTION:**

This is the kind of property that all deer hunters dream of. Located only a half mile from Siloam Springs State Park in Adams County, Illinois this property is in the middle of some of the finest whitetail ground in the country.

The abundance of mud deer trails and giant rubs show that piece is loaded with a ton of deer. There are literally places you cannot put your finger down without touching a deer track. This property has been under serious quality deer management for the past 16 years where the owners had a 140" or 4 yr. old minimum. I can say from experience that the spring turkey hunting is phenomenal as well. With multiple gobblers calling this property home every spring.

There is 32 +/- acres of tillable ground that can be cash rented for additional income along with multiple food plot locations for every wind.

PRICE: \$570,500 ACRES: 157 COUNTY: Adams

Multiple food plots