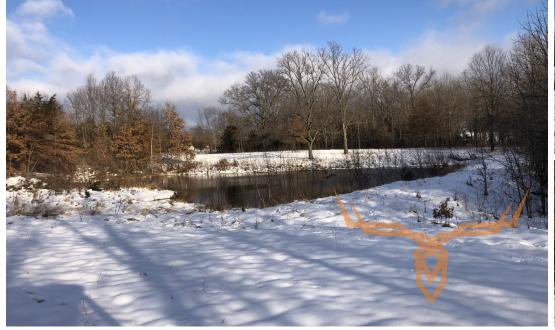

## **PROPERTY DESCRIPTION:**

50 +/- acres with good income and excellent hunting within 45 minutes of Columbia Mo. 7 acres +/- of row crop ground was in beans. 12.7 acres in CRP with an annual payment of \$1,959 The CRP has a water structure in place.