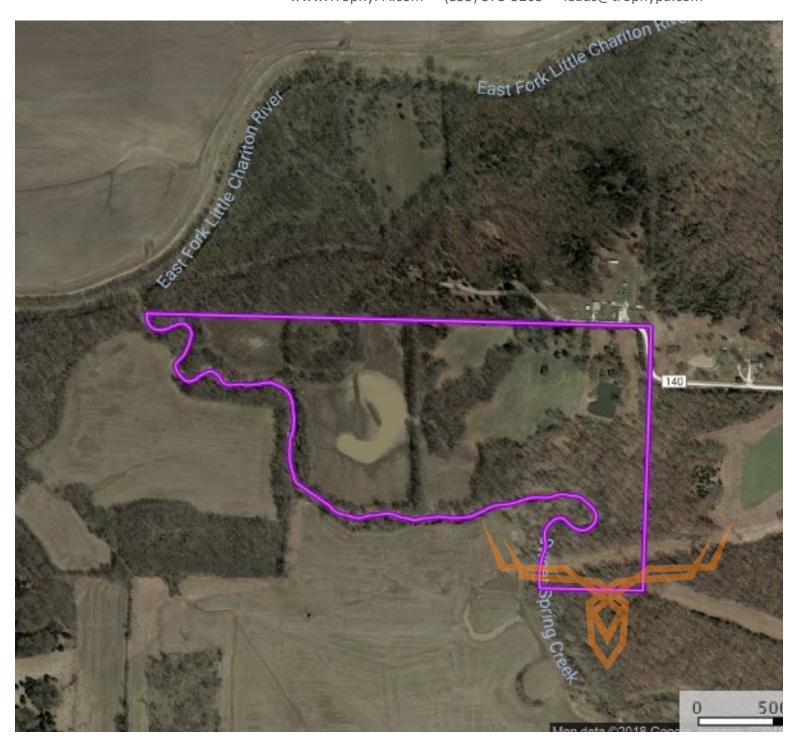

## **PROPERTY HIGHLIGHTS:**

- 50 +/- acres
- 12.7 acres CRP with annual income
- Water structure in place
- Deer, turkey & waterfowl hunting
- Great location!

## **PROPERTY DESCRIPTION:**

50 +/- acres with good income and excellent hunting within 45 minutes of Columbia Mo. 7 acres +/- of row crop ground was in beans. 12.7 acres in CRP with an annual payment of \$1,959 The CRP has a water structure in place.