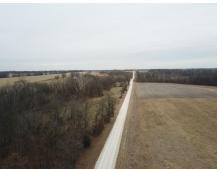

#### **PROPERTY HIGHLIGHTS:**

- 20 +/- acres in Pike County, Missouri
- All timber with county road frontage
- Shady Creek runs through property
- Great site for home or lodge
- Excellent hunting

#### **PROPERTY DESCRIPTION:**

20 +/- acres in Pike County, Missouri near the town of Curryville. This parcel is all timber and Shady Creek runs through the southern end of the parcel. Pike CR 442 fronts the property on west side giving you excellent access. The northern portion of the property is relatively flat and would be a great building site for a home or lodge. The whitetail deer trails going in and out of the property are prevalent. The tract is surrounded by productive agriculture fields and Shady Creek creates a natural pathway that will bring wildlife through this smaller tract.