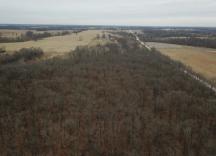

#### **PROPERTY HIGHLIGHTS:**

- 20 +/- acres in Pike County, Missouri
- All timber with county road frontage
- Shady Creek runs through property
- Great site for home or lodge
- Excellent hunting

#### **PROPERTY DESCRIPTION:**

20 +/- acres in Pike County, Missouri near the town of Curryville. This parcel is all timber and Shady Creek runs through the southern end of the parcel. Pike CR 442 fronts the property on west side giving you excellent access. The northern portion of the property is relatively flat and would be a great building site for a home or lodge. The whitetail deer trails going in and out of the property are prevalent. The tract is surrounded by productive agriculture fields and Shady Creek creates a natural pathway that will bring wildlife through this smaller tract.