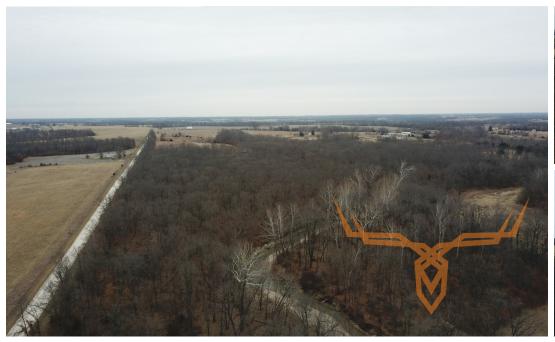

#### **PROPERTY HIGHLIGHTS:**

- 20 +/- acres in Pike County, Missouri
- All timber with county road frontage
- Shady Creek runs through property
- Great site for home or lodge
- Excellent hunting

#### **PROPERTY DESCRIPTION:**

20 +/- acres in Pike County, Missouri near the town of Curryville. This parcel is all timber and Shady Creek runs through the southern end of the parcel. Pike CR 442 fronts the property on west side giving you excellent access. The northern portion of the property is relatively flat and would be a great building site for a home or lodge. The whitetail deer trails going in and out of the property are prevalent. The tract is surrounded by productive agriculture fields and Shady Creek creates a natural pathway that will bring wildlife through this smaller tract.