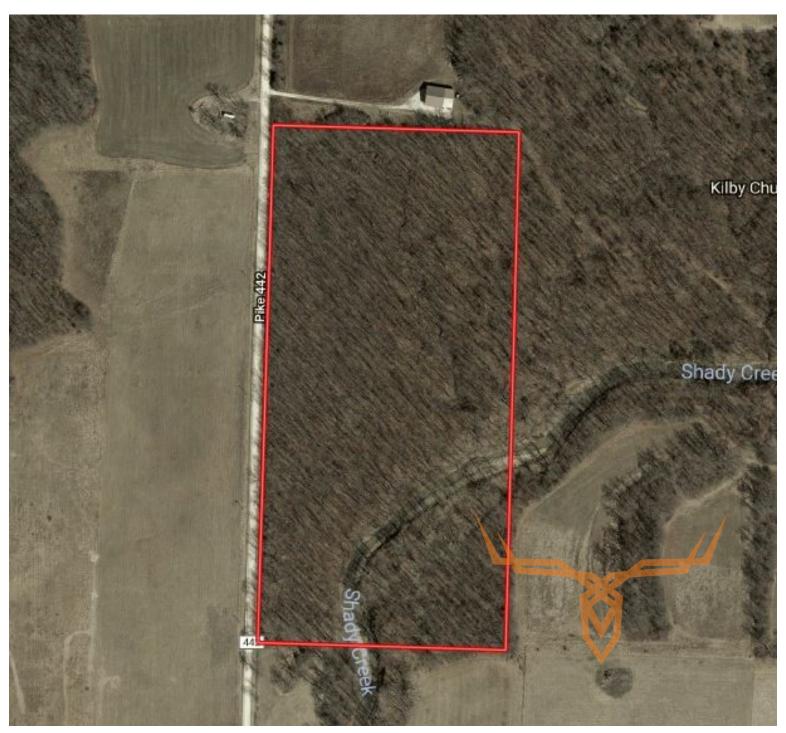

#### PROPERTY ADDRESS:

00 Pike 442 Middletown, MO 63359

#### **PROPERTY HIGHLIGHTS:**

- 20 +/- acres in Pike County, Missouri
- All timber with county road frontage
- Shady Creek runs through property
- Great site for home or lodge
- Excellent hunting

#### **PROPERTY DESCRIPTION:**

20 +/- acres in Pike County, Missouri near the town of Curryville. This parcel is all timber and Shady Creek runs through the southern end of the parcel. Pike CR 442 fronts the property on west side giving you excellent access. The northern portion of the property is relatively flat and would be a great building site for a home or lodge. The whitetail deer trails going in and out of the property are prevalent. The tract is surrounded by productive agriculture fields and Shady Creek creates a natural pathway that will bring wildlife through this smaller tract.