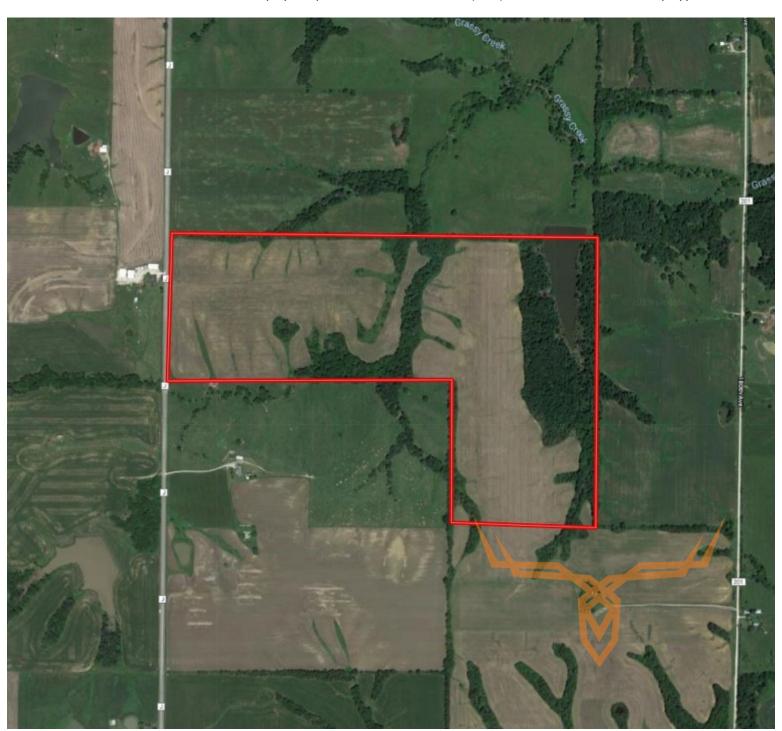

#### **PROPERTY HIGHLIGHTS:**

- 160 +/- acres
- 5 +/- acre lake
- \$19,200 potential annual income for 3.85% return
- Hunting

- Cash rented tillable
- Building site
- Lewis Co
- Near Lewistown, MO
- Blacktop frontage

#### **PROPERTY DESCRIPTION:**

This 160 +/- acre Missouri farm for sale is located in Lewis Co along Hwy J just south of Lewistown. This income producing farm has 100 +/- acres of tillable with a cash rent bid of \$162/ acre for the 2019-2021 farming seasons as well as an optional \$3,000 hunting lease. The farm is gently rolling with several draws and fingers making this an excellent hunting farm. Also located on the farm is a 5 +/- acre lake.