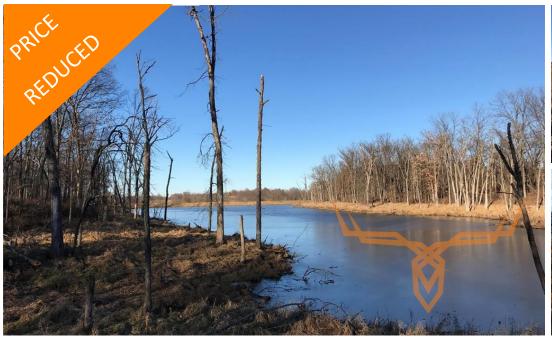

#### **PROPERTY DESCRIPTION:**

This 160 +/- acre Missouri farm for sale is located in Lewis Co along Hwy J just south of Lewistown. This income producing farm has 100 +/- acres of tillable with a cash rent bid of \$162/ acre for the 2019-2021 farming seasons as well as an optional \$3,000 hunting lease. The farm is gently rolling with several draws and fingers making this an excellent hunting farm. Also located on the farm is a 5 +/- acre lake.