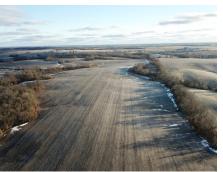

#### **PROPERTY DESCRIPTION:**

This 160 +/- acre Missouri farm for sale is located in Lewis Co along Hwy J just south of Lewistown. This income producing farm has 100 +/- acres of tillable with a cash rent bid of \$162/ acre for the 2019-2021 farming seasons as well as an optional \$3,000 hunting lease. The farm is gently rolling with several draws and fingers making this an excellent hunting farm. Also located on the farm is a 5 +/- acre lake.

This combination farm has several building sites for a weekend getaway or your permanent home, and it will provide you with multiple outdoor activities from hunting, fishing, ATV riding or whatever your family may enjoy.