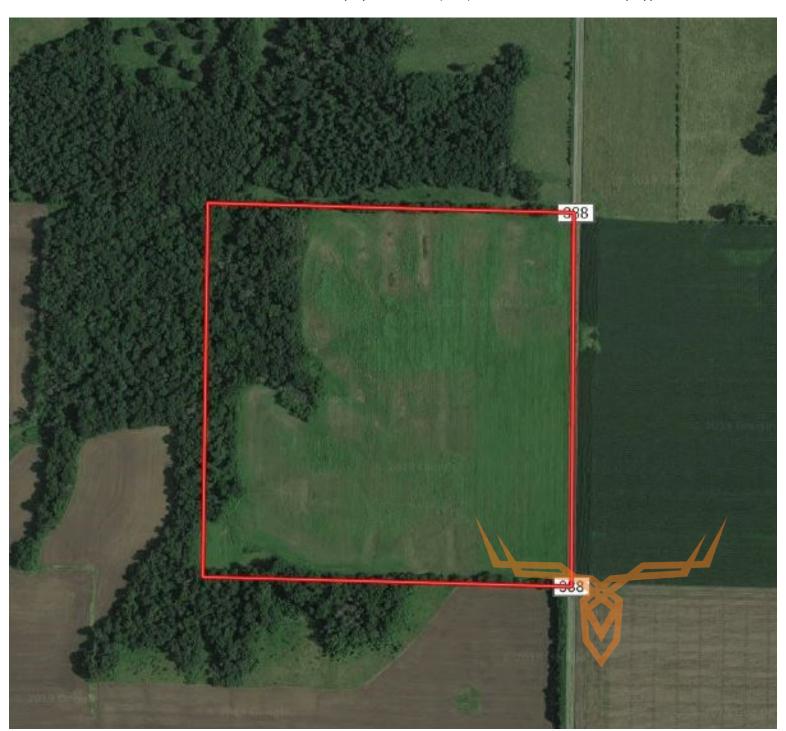

### PROPERTY ADDRESS:

00 Knox County Road 388 Bethel, MO 63434

### **PROPERTY HIGHLIGHTS:**

- 40 +/- Acres
- 32 +/- acres tillable
- Small pond
- Hunting
- Near Shelby County line

- Highly tillable
- County road frontage
- Tile and terraced

### PROPERTY DESCRIPTION:

Knox County Missouri farmland for sale near the Shelby County line. 40 +/- acres with 32 +/- acres tillable, tillable acres consisting of Mexico, Putnam, and Leonard soil. This farm has been tiled and terraced and is free of any tenants.