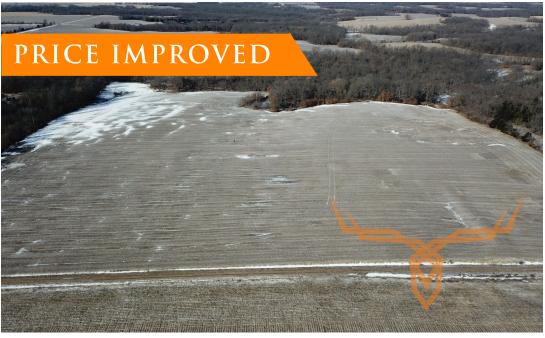

### PROPERTY DESCRIPTION:

Knox County Missouri farmland for sale near the Shelby County line. 40 +/- acres with 32 +/- acres tillable, tillable acres consisting of Mexico, Putnam, and Leonard soil. This farm has been tiled and terraced and is free of any tenants.

The balance of the farm is woods with a small pond. The woods connect to a bigger stand of timber making for some excellent hunting. Over the years there has been trophy bucks taken off this farm, so if you are looking for a hunting tract with income this farm is for you.