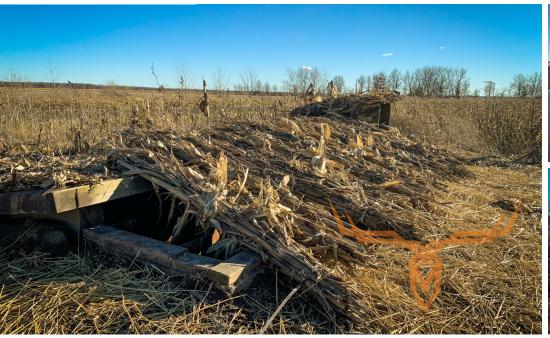

#### **PROPERTY HIGHLIGHTS:**

- 39.99 Surveyed Acres
- 1/2 mile from Clarence Cannon Wildlife Refuge
- 3 Concrete Pits
- Storage Container with Electric
- Construction Trailer with Electric, used for changing gear
- Well, pump and water control structures.
- Two of the pits have walk-out levees ... the other you wade out
- Produces roughly \$2,000 a year in income

#### PROPERTY DESCRIPTION:

Attention Duck Hunters... just off the southern levee of Clarence Cannon Wildlife Refuge lies this 39.99 surveyed-acre turn-key duck hunting club for sale, the North 40. This is the opportunity you have been waiting for.

This tract features 3 concrete pits (two with walkout levees) strategically placed within the roughly 30 acres of tillable ground. A well maintained water control system with 3 control valves, well and pump. Storage container and construction trailer, both with electricity, perfect for changing gear and storing equipment.