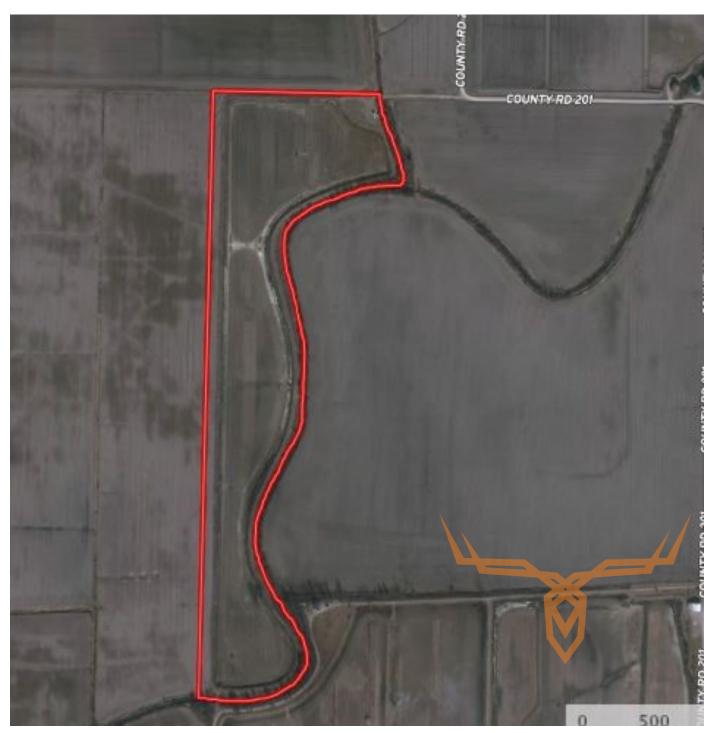

#### PROPERTY ADDRESS:

00 Pike CR 214 Annada, MO 63330

#### **PROPERTY HIGHLIGHTS:**

- 39.99 Surveyed Acres
- 1/2 mile from Clarence Cannon Wildlife Refuge
- 3 Concrete Pits
- Storage Container with Electric
- Construction Trailer with Electric, used for changing gear
- Well, pump and water control structures.
- Two of the pits have walk-out levees ... the other you wade out
- Produces roughly \$2,000 a year in income

#### PROPERTY DESCRIPTION:

Attention Duck Hunters... just off the southern levee of Clarence Cannon Wildlife Refuge lies this 39.99 surveyed-acre turn-key duck hunting club for sale, the North 40. This is the opportunity you have been waiting for.