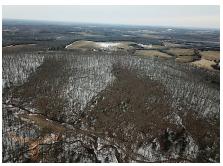

## **PROPERTY DESCRIPTION:**

Due to the lack of use and busy schedule we have decided to sell our 269+/- acres of gently rolling wooded land at Internet-only auction.

Seller: DMG Road Works, LLC

#### Bidding Ends Wednesday, April 10th @ 10 AM.

269+/- wooded acres being offered in two (2) tracts represent some of the finest deer hunting, turkey hunting and recreational activities Miller County has to offer. The farm is easily accessible on County Side Road just 1.5 miles north of Highway 42, 9 miles west of Iberia, 16 miles east of Osage Beach, and 56 miles south from Jefferson City.