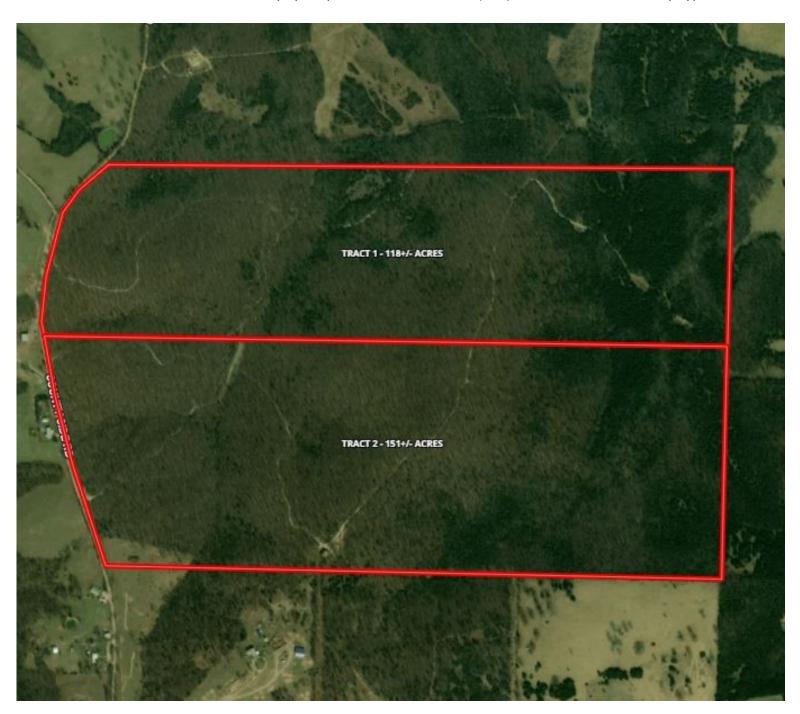

#### Bidding Ends Wednesday, April 10th @ 10 AM.

269+/- wooded acres being offered in two (2) tracts represent some of the finest deer hunting, turkey hunting and recreational activities Miller County has to offer. The farm is easily accessible on County Side Road just 1.5 miles north of Highway 42, 9 miles west of Iberia, 16 miles east of Osage Beach, and 56 miles south from Jefferson City.

<u>Tract 1:</u> 118+/- acres of gently rolling wooded land offering excellent hunting and recreational activities.

<u>Tract 2:</u> 151+/- acres of gently rolling wooded land offering excellent hunting and recreational activities.