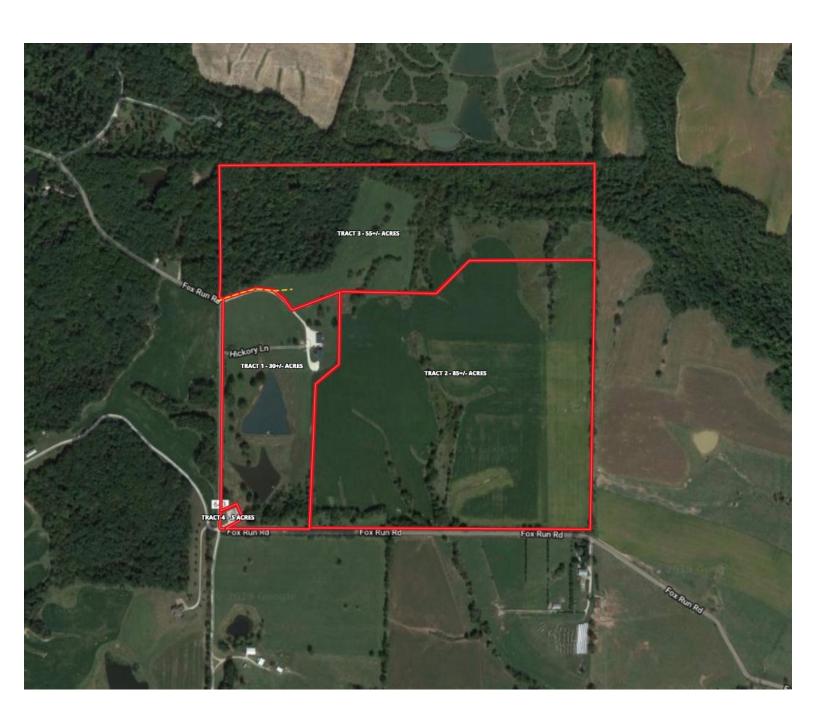

## ACRES: 170 +/- acres COUNTY: Lincoln

<u>Tract 1:</u> 30+/- acres with 4bd, 3ba 1,500 sq. ft. of living space with 3,000 sq. ft. service area and 3,000 sq. ft. machine shed with 2 great fishing lakes. Fantastic for year round living or weekend Retreat!

<u>Tract 2:</u> 85+/- acres of gently rolling highly productive cropland. Great investment opportunity! <u>Tract 3:</u> 55+/- acres of gently rolling to rolling wooded land with some pasture and cropland. Excellent deer and turkey hunting! Great new home site with scenic views!

<u>Tract 4:</u> .5+/- acre with cell tower lease generating \$9,900 per year. Great investment opportunity! Cell tower lease digest available upon request.