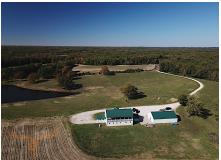

### PROPERTY DESCRIPTION:

These 170+/- acres are improved with a custom built 4-bedroom, 3 bath, two-story residence; comprised of 1,500 sq. ft. of beautifully appointed living space connected to a 900 sq. ft. covered deck overlooking the property. The first-floor space includes a heated and cooled 3,000 sq. ft. services area with laundry, restroom, and service bay. In addition, the property has a 3,000 sq. ft. three bay pole barn with balcony storage. All improvements have been completed since 2012. The main building is served with a geothermal energy efficient system, as well as a full security system. The HVAC and security system can both be managed remotely. In addition, there are 2 well-stocked fishing lakes with docks, highly productive cropland and a cell tower lease generating \$9,900.00 per year. Seller: The Committee, LLC

<u>Tract 1:</u> 30+/- acres with 4bd, 3ba 1,500 sq. ft. of living space with 3,000 sq. ft. service area and 3,000 sq. ft. machine shed with 2 great fishing lakes. Fantastic for year round living or weekend Retreat!