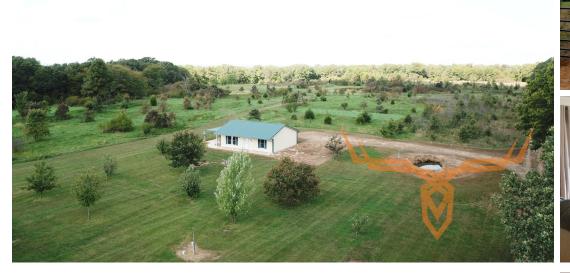

## **PROPERTY DESCRIPTION:**

This Maries County, Missouri recreational hunting farm features 42 +/- acres of prime secluded whitetail deer and turkey hunting with gated access. The two year old cabin is 1,100 square feet, features two bedrooms, one bath, central air/heat, maintenance free exterior, and a cozy gas fireplace. This cabin is big enough to be a permanent residence, weekend getaway for the family or hunting cabin for the outdoorsmen. Enjoy the cool evenings next to the stone fire pit outside.

The yard is nicely manicured with multiple fruit trees and I have never seen so many persimmon trees on one property! There is a covered equipment shed to keep vehicles and toys in the dry and out of the weather.

The stocked fishing pond with dock is a great retreat to relax and catch catfish, crappie, and blue gill. This property has several acres of established food plots and is currently planted in a fall/ winter mix. The deer hunting in this area is incredible and multiple stands are staying with the property. The seclusion here is perfect and you don't want to miss out on this truly turnkey property!