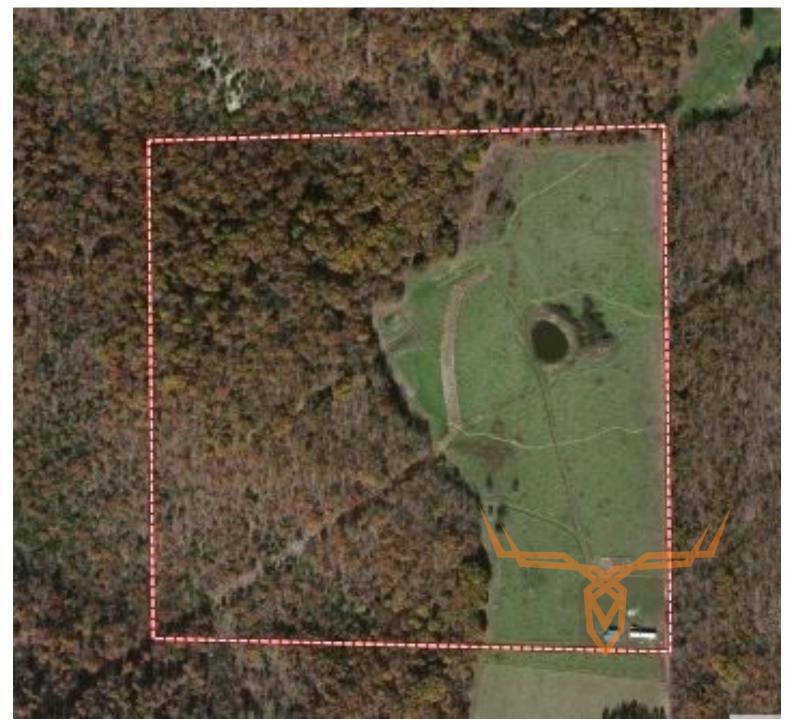

## **PROPERTY DESCRIPTION:**

This Maries County, Missouri recreational hunting farm features 42 +/- acres of prime secluded whitetail deer and turkey hunting with gated access. The two year old cabin is 1,100 square feet, features two bedrooms, one bath, central air/heat, maintenance free exterior, and a cozy gas fireplace. This cabin is big enough to be a permanent residence, weekend getaway for the family or hunting cabin for the outdoorsmen. Enjoy the cool evenings next to the stone fire pit outside.

The stocked fishing pond with dock is a great retreat to relax and catch catfish, crappie, and blue gill. This property has several acres of established food plots and is currently planted in a fall/ winter mix. The deer hunting in this area is incredible and multiple stands are staying with the property. The seclusion here is perfect and you don't want to miss out on this truly turnkey property!

PRICE: \$198,000 ACRES: 42 COUNTY: Maries