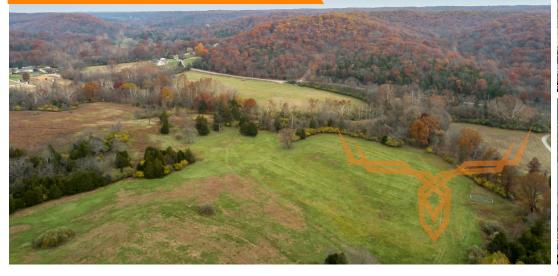

### **PROPERTY HIGHLIGHTS:**

- 279.9 surveyed acres in Wildwood, MO
- 50 acres pasture ground / 125 acres mature timber ground
- Blacktop to the gate on Fox Creek Road
- Partially Fenced

- Scenic views
- Pond sites

### PROPERTY DESCRIPTION:

This 279.9 surveyed acre is located off Fox Creek Road in Wildwood, MO. The ground is divided into approximately 50 acres of pasture ground in the front and 125 acres of mature timber in the back. It has a blacktop road to the private gate and has many locations with gorgeous scenic views upon which you could build your dream home. Fox Creek meanders through the front part of the farm. There are a couple of areas where small ponds once were located and could be restored. Trails run throughout the farm for endless hours of recreational or horseback riding.

Wildlife is abundant on the farm with multiple sightings of deer, turkey and various small game. Hunting pressure has been very light over the last 15 plus years. There are also a few large tracts of land in the area including 1,880 acres of Missouri Conservation ground known as Rockwoods Range Reservation right across the street on Fox Creek Road. Electric power is close by. There are not many opportunities to purchase this size tract of good recreational land this close to St. Louis.