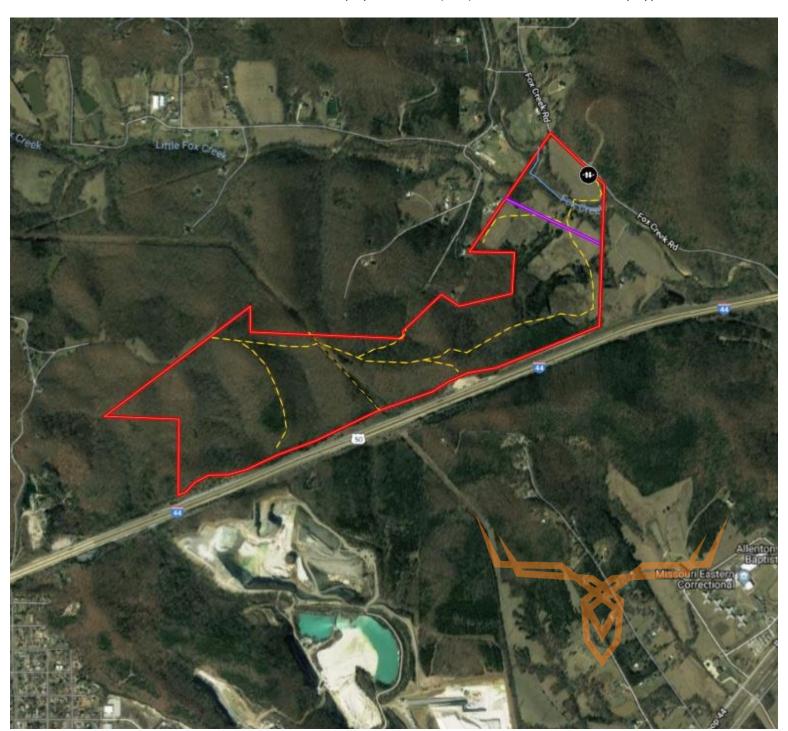

### PROPERTY ADDRESS:

00 Fox Creek Rd. Wildwood, MO 63021

### **PROPERTY HIGHLIGHTS:**

- 279.9 surveyed acres in Wildwood, MO
- 50 acres pasture ground / 125 acres mature timber ground
- Blacktop to the gate on Fox Creek Road
- Partially Fenced

- Scenic views
- Pond sites

### PROPERTY DESCRIPTION:

This 279.9 surveyed acre is located off Fox Creek Road in Wildwood, MO. The ground is divided into approximately 50 acres of pasture ground in the front and 125 acres of mature timber in the back. It has a blacktop road to the private gate and has many locations with gorgeous scenic views upon which you could build your dream home. Fox Creek meanders through the front part of the farm. There are a couple of areas where small ponds once were located and could be restored. Trails run throughout the farm for endless hours of recreational or horseback riding.

Wildlife is abundant on the farm with multiple sightings of deer, turkey and various small game. Hunting pressure has been very light over the last 15 plus years. There are also a few large tracts of land in the area including 1,880 acres of Missouri Conservation ground known as Rockwoods Range Reservation right across the street on Fox Creek Road. Electric power is close by. There are not many opportunities to purchase this size tract of good recreational land this close to St. Louis.