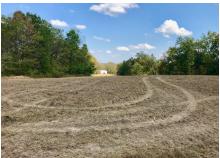

A 30 X 45 pole barn is also on the property with electricity to the edge of the property near the barn. Three tillable fields are also planted in food plots to help hold the large deer population. This farm has 59 acres of thick timbered bedding area which means the deer will be on this property during daylight hours. Along with cover and food, this farm has a small wildlife watering pond to help hold the abundant wildlife population.