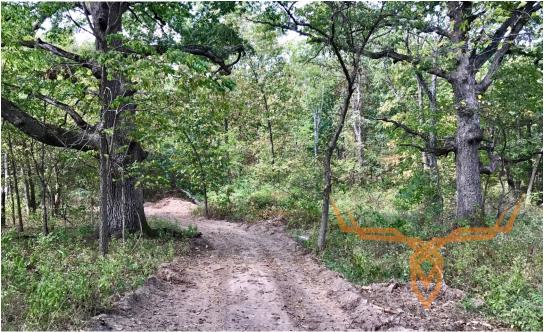

A 30 X 45 pole barn is also on the property with electricity to the edge of the property near the barn. Three tillable fields are also planted in food plots to help hold the large deer population. This farm has 59 acres of thick timbered bedding area which means the deer will be on this property during daylight hours. Along with cover and food, this farm has a small wildlife watering pond to help hold the abundant wildlife population.

Thick timber bedding areas

Small watering pond