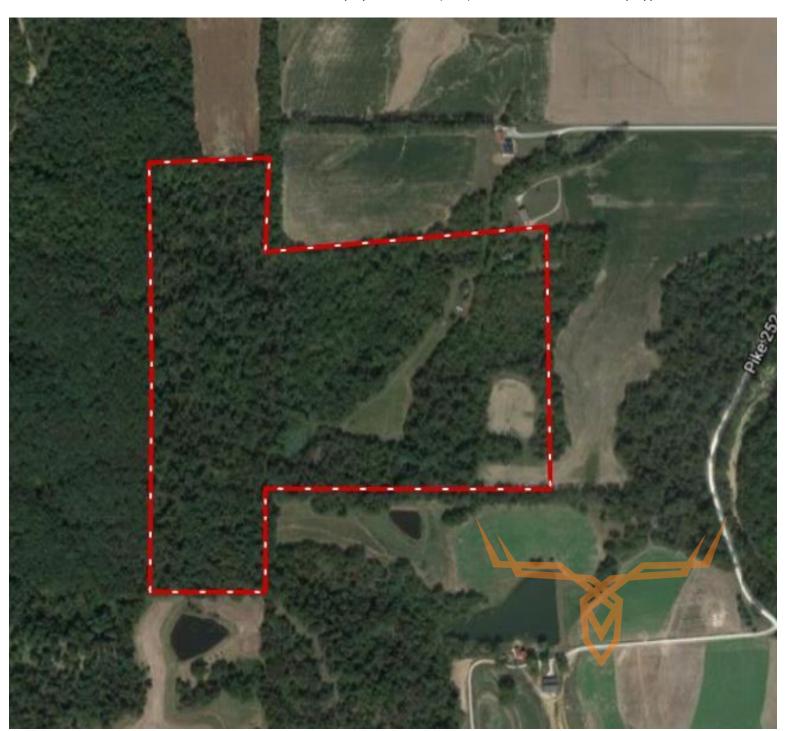

### **PROPERTY DESCRIPTION:**

This 64+/- acre Pike County Missouri property is a perfect hunting farm and is nestled into the most desirable area of the county. The neighborhood has many large landowners who have strict management plans for mature bucks. The state record archery buck lived and was harvested very close to this property.

A 30 X 45 pole barn is also on the property with electricity to the edge of the property near the barn. Three tillable fields are also planted in food plots to help hold the large deer population. This farm has 59 acres of thick timbered bedding area which means the deer will be on this property during daylight hours. Along with cover and food, this farm has a small wildlife watering pond to help hold the abundant wildlife population.

### **PROPERTY HIGHLIGHTS:**

- 64 +/- acres
- Located in area of Pike County known for trophy whitetail deer hunting
- 30 x 45 pole barn
- Electricity to edge of property
- Established food plots

PRICE: \$243,200 ACRES: 64