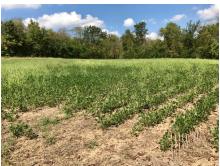

A 30 X 45 pole barn is also on the property with electricity to the edge of the property near the barn. Three tillable fields are also planted in food plots to help hold the large deer population. This farm has 59 acres of thick timbered bedding area which means the deer will be on this property during daylight hours. Along with cover and food, this farm has a small wildlife watering pond to help hold the abundant wildlife population.