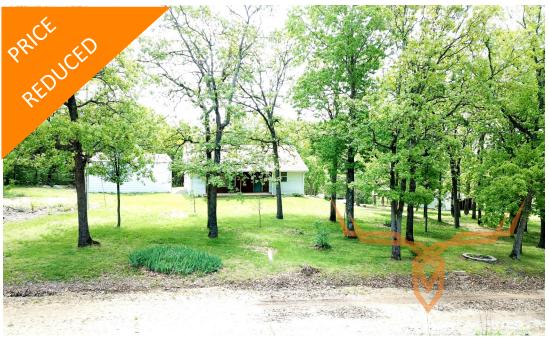

#### **PROPERTY HIGHLIGHTS:**

- 43 +/- Acres
- Excellent Hunting
- Permanent Hunting Stands
- Wet Weather Creek
- Updated 2 Bed/2 Bath Home

#### PROPERTY DESCRIPTION:

43 +/- acre Maries County, Missouri farm/residence for sale that has everything to offer for a hobby farmer or outdoorsman. This property is surrounded by large landholders and abundant wildlife that will allow you to maintain some of the best hunting habitat around. The ground consists of 70/30 wooded vs open with some fencing and a wet weather creek on the west boundary. The house is very spacious, offers tons of storage and has had several updates adding some intriguing eye appeal. An operational wood stove in the basement is an excellent addition to this homes efficiency in the winter months. Tracts like this with a nice home are hard to come by and this one is a must see!