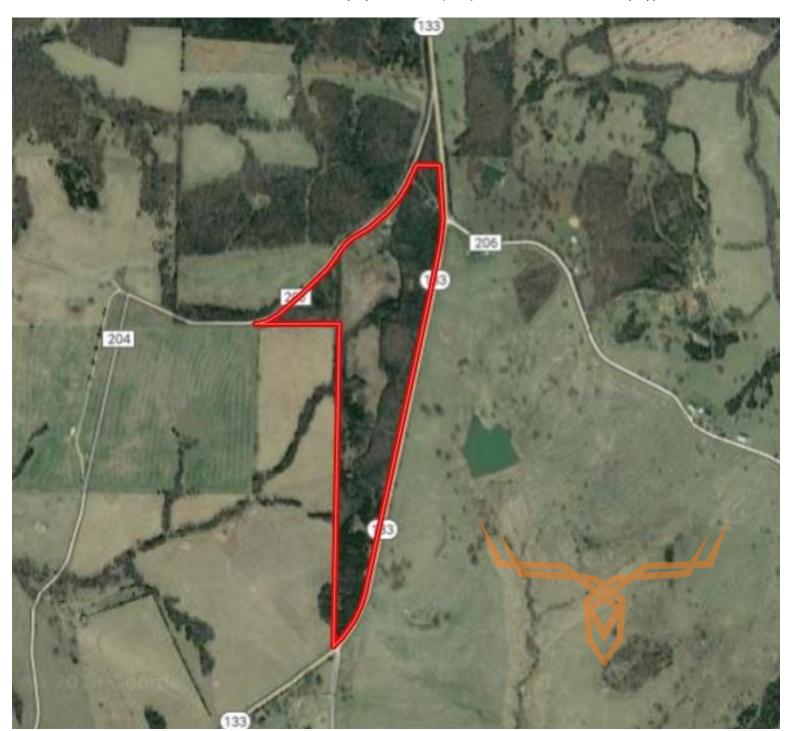

## 43 +/- Acre Maries County Missouri Residence/Hunting Farm for Sale

www.TrophyPA.com • (855) 573-5263 • leads@trophypa.com

**PRICE:** \$229,900

**COUNTY:** Maries

**ACRES**: 43

#### PROPERTY ADDRESS:

34870 Maries Road 204 Meta, MO 65058

#### PROPERTY DESCRIPTION:

43 +/- acre Maries County, Missouri farm/residence for sale that has everything to offer for a hobby farmer or outdoorsman. This property is surrounded by large landholders and abundant wildlife that will allow you to maintain some of the best hunting habitat around. The ground consists of 70/30 wooded vs open with some fencing and a wet weather creek on the west boundary. The house is very spacious, offers tons of storage and has had several updates adding some intriguing eye appeal. An operational wood stove in the basement is an excellent addition to this homes efficiency in the winter months. Tracts like this with a nice home are hard to come by and this one is a must see!