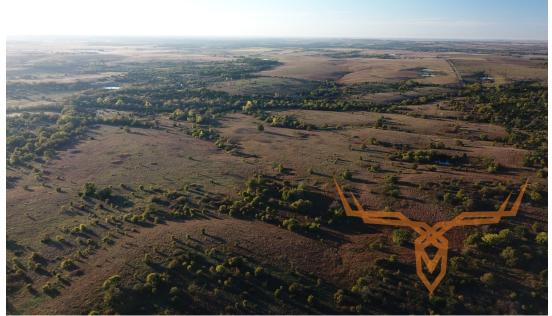

## **PROPERTY DESCRIPTION:**

This place is cooler than a polar bears toenails!! When you look at property, every single one is unique in many ways. Some are large, some are small. Some are flat and good for soybean and corn rotation year after year. Then there are some that are good at hiding wildlife with every hill, tree, and acre of grass. This 320 acre Kansas hunting property for sale is 100% that! It has native grass that allows for bedding of whitetail deer and turkey all year-round. It has trees in large blocks as well as small fingers running through much of the property that offers shade, sanctuary and browse to any and all wildlife in the area. If you are looking to graze cattle on a healthy amount of grass, then look no further! The property has great fencing all the way around and has been well maintained over the years. There are multiple watering holes for cattle and wildlife to thrive. The small valleys provide a great wind block to wildlife when they are not out foraging the fields. There are dozens of areas to plant food plots and erect stands for all wind directions making this an unbelievable plot of land. The owner has cut and fenced in a couple of killer food plots that are attracting game daily. There are 2 box blinds in place that are certain to catch that SE Kansas buck trailing that doe. This place truly needs to be seen in person to appreciate its character and beauty. One drive through the property and you will see why it houses large amounts of turkey and very large whitetail deer!