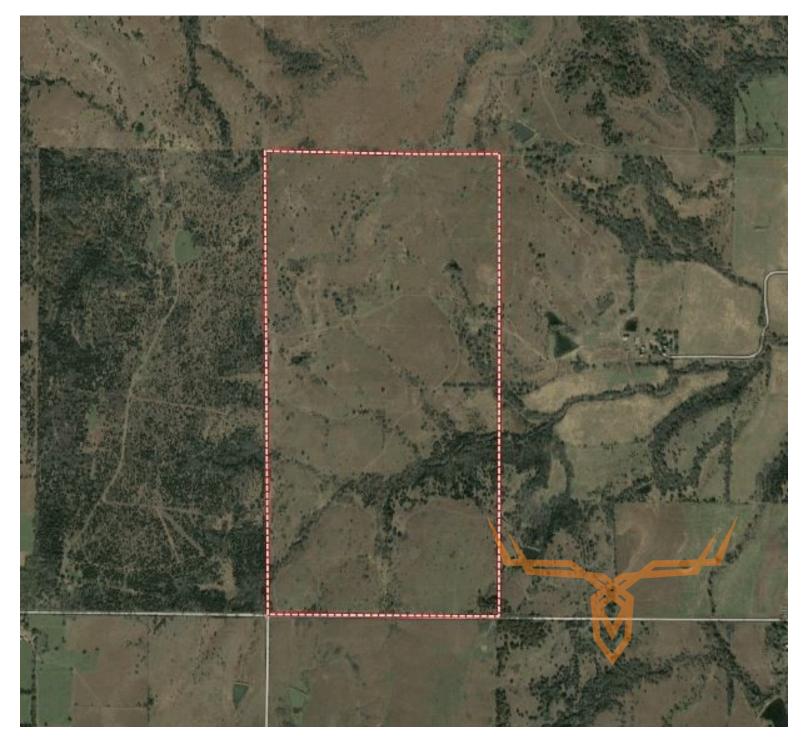

## 320 +/- Acre Kansas Hunting Property for Sale - Elk County

www.TrophyPA.com • (855) 573-5263 • leads@trophypa.com

**PROPERTY ADDRESS:** 2175 Road 24 Fall River, KS 67047

PRICE: \$638,400 ACRES: 320 COUNTY: Elk

- Multiple Stand Sites
- Several Watering Holes
- 2.5 Hours from KC
- 1 Hour from Wichita

**PRESENTED BY:** 