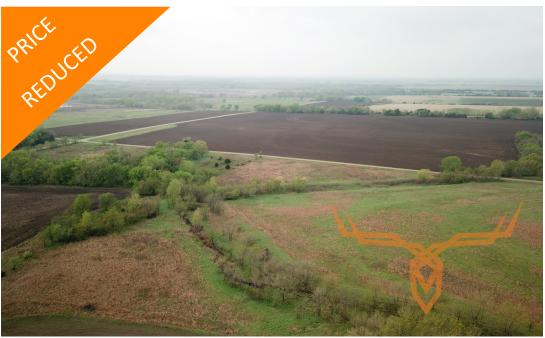

#### **PROPERTY DESCRIPTION:**

Located, 2 miles southeast of Hartford, KS, and bordering the Flint Hills National Wildlife Refuge, just outside of the Indian Hills hunting area, this 91 +/- acre property has a history of giants. There is a long presence of Boone and Crocket class bucks that have been harvested on and around the property. Two deer measuring over 200 inches have been taken on the property and neighboring tracts through the years and many, many more have passed through. This place is in the perfect spot sitting right outside the Indian Hills hunting area and is surrounded by hundreds of acres of food, cover, and water. The west side of the tract produces an annual CRP payment of \$1,113. But more importantly, the CRP along with the terrain blocks the view from the road of the east side of the property that you will see your wildlife feeding on a nightly basis in the 50 acres of tillable ground. With the right wind, at the right time of year, you would see a field full of critters of which one has the chance of being a monster!