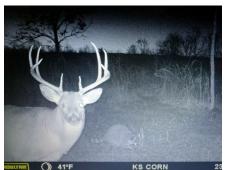

#### **PROPERTY DESCRIPTION:**

Located, 2 miles southeast of Hartford, KS, and bordering the Flint Hills National Wildlife Refuge, just outside of the Indian Hills hunting area, this 91 +/- acre property has a history of giants. There is a long presence of Boone and Crocket class bucks that have been harvested on and around the property. Two deer measuring over 200 inches have been taken on the property and neighboring tracts through the years and many, many more have passed through. This place is in the perfect spot sitting right outside the Indian Hills hunting area and is surrounded by hundreds of acres of food, cover, and water. The west side of the tract produces an annual CRP payment of \$1,113. But more importantly, the CRP along with the terrain blocks the view from the road of the east side of the property that you will see your wildlife feeding on a nightly basis in the 50 acres of tillable ground. With the right wind, at the right time of year, you would see a field full of critters of which one has the chance of being a monster!