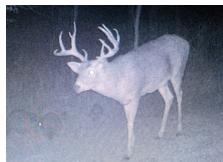

#### **PROPERTY DESCRIPTION:**

Located, 2 miles southeast of Hartford, KS, and bordering the Flint Hills National Wildlife Refuge, just outside of the Indian Hills hunting area, this 91 +/- acre property has a history of giants. There is a long presence of Boone and Crocket class bucks that have been harvested on and around the property. Two deer measuring over 200 inches have been taken on the property and neighboring tracts through the years and many, many more have passed through. This place is in the perfect spot sitting right outside the Indian Hills hunting area and is surrounded by hundreds of acres of food, cover, and water. The west side of the tract produces an annual CRP payment of \$1,113. But more importantly, the CRP along with the terrain blocks the view from the road of the east side of the property that you will see your wildlife feeding on a nightly basis in the 50 acres of tillable ground. With the right wind, at the right time of year, you would see a field full of critters of which one has the chance of being a monster!