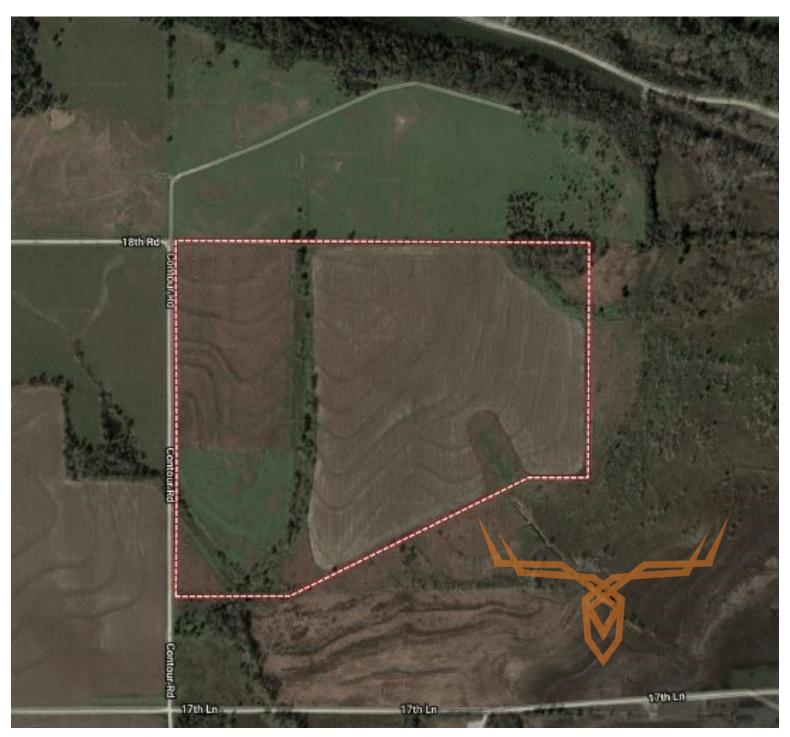

#### **PROPERTY DESCRIPTION:**

Located, 2 miles southeast of Hartford, KS, and bordering the Flint Hills National Wildlife Refuge, just outside of the Indian Hills hunting area, this 91 +/- acre property has a history of giants. There is a long presence of Boone and Crocket class bucks that have been harvested on and around the property. Two deer measuring over 200 inches have been taken on the property and neighboring tracts through the years and many, many more have passed through. This place is in the perfect spot sitting right outside the Indian Hills hunting area and is surrounded by hundreds of acres of food, cover, and water. The west side of the tract produces an annual CRP payment of \$1,113. But more importantly, the CRP along with the terrain blocks the view from the road of the east side of the property that you will see your wildlife feeding on a nightly basis in the 50 acres of tillable ground. With the right wind, at the right time of year, you would see a field full of critters of which one has the chance of being a monster!