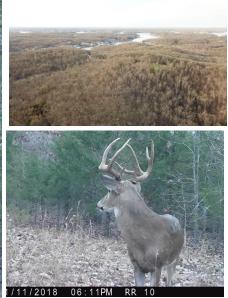

## **PROPERTY DESCRIPTION:**

If you are looking for an amazing get away from the city, this is your property! Nestled in the beautiful Ozark Mountains just south of Rocky Mount Missouri off of Highway Y, this tract has everything you could want. The property is a solid block of timber that hunts much bigger than it looks. There is an old trail system running through the property for easy access to all sides of the property. The deer and turkey are all over this place and you can see why. There are gentle elevation changes that make this property very unique and like no other. The terrain not only allows for cover, but it also allows for those aging deer to get out of the wind and stay rested.

This land can be very secluded for that weekend getaway or it can be a permanent build site for those that desire. Deer stands can be set up for all wind directions to hunt that Missouri wildlife. With the amount of timber on this tract you will not only catch critters running from ridge top to ridge top, but you will find them making this their home. With little to no pressure, this place has been the home to large amounts of creatures. With minimal work, you could set up multiple hunting blinds for those all day hunts and the occasional stand nap. If ATV's or forest walks are your goals, come check this place out and imagine the many different seasonal changes while riding or walking through the countryside. Power is located near the property that would allow for an amazing camping or build site.