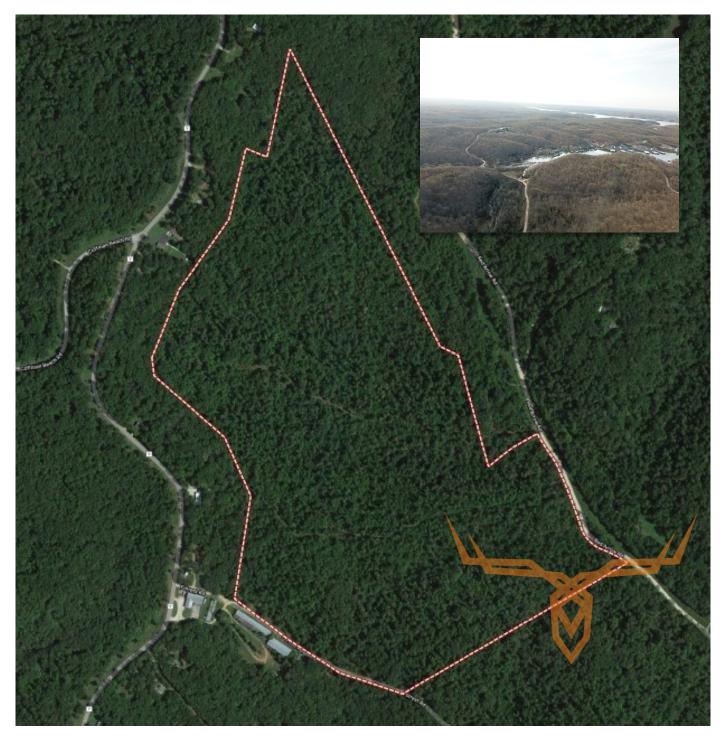

## **PROPERTY DESCRIPTION:**

If you are looking for an amazing get away from the city, this is your property! Nestled in the beautiful Ozark Mountains just south of Rocky Mount Missouri off of Highway Y, this tract has everything you could want. The property is a solid block of timber that hunts much bigger than it looks. There is an old trail system running through the property for easy access to all sides of the property. The deer and turkey are all over this place and you can see why. There are gentle elevation changes that make this property very unique and like no other. The terrain not only allows for cover, but it also allows for those aging deer to get out of the wind and stay rested.

PRICE: \$212,250 ACRES: 127 COUNTY: Morgan

- Secluded build site or camping ground
- Utilities close

**PRESENTED BY:** 