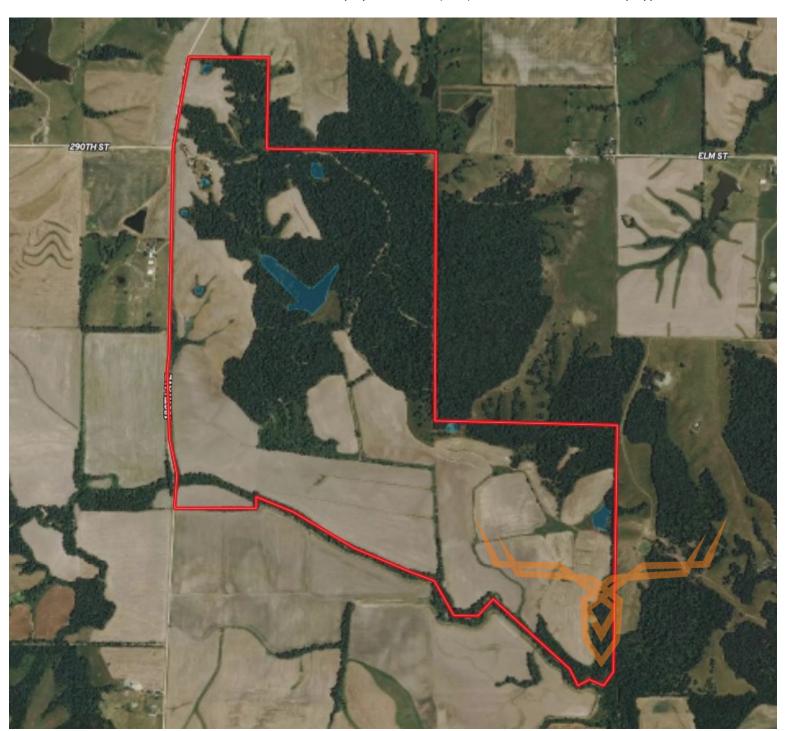

#### PROPERTY DESCRIPTION:

These 730+/- contiguous acres in Lewis County, MO represent highly productive cropland and excellent hunting. The Farm Service Agency shows 355 acres of tillable land with the balance in woods, water, and improvements. The improvements include a 22x40 (960sqft) house with 2 bedrooms, 1 bath, and an attached 20x24 two car garage. The house has been well kept and is move in ready. The other improvements are a 24x32 Morton building with concrete floor and a 36x30 Morton shed that's open to the south.

The deer and turkey hunting in this area are really good and with strategically placed food plots it will only get better. The fishing, well, it's pretty good too. The 8± acre lake is well stocked with bass, crappie, catfish, and bluegill and multiple other ponds allow for plenty of fishing opportunities. The interior rocked road running through the property makes it easy to navigate across the property to your favorite fishing hole or lucky deer stand. This truly is a recreationist's dream property.