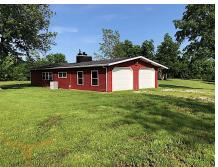

#### PROPERTY DESCRIPTION:

These 730+/- contiguous acres in Lewis County, MO represent highly productive cropland and excellent hunting. The Farm Service Agency shows 355 acres of tillable land with the balance in woods, water, and improvements. The improvements include a 22x40 (960sqft) house with 2 bedrooms, 1 bath, and an attached 20x24 two car garage. The house has been well kept and is move in ready. The other improvements are a 24x32 Morton building with concrete floor and a 36x30 Morton shed that's open to the south.