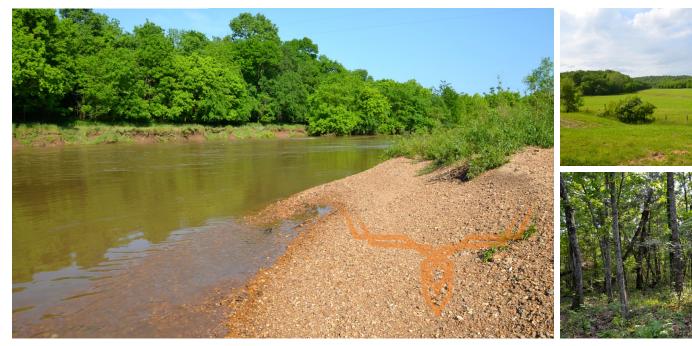

## **PROPERTY DESCRIPTION:**

This 325 +/- acre farm is located less than an hour from St. Louis in Jefferson County. Truly a paradise for the person looking for a recreational dream. There are also 60 acres of tillable and 250 acres of timber. As far as water on the grounds there is plenty, over 4,000 feet of frontage on the Big River, 3,000 plus feet of Calico Creek and a small 11/2 acre pond. Electric is already on the property.

This farm is very private sitting at the end of the road. There is a very large gravel bar as well as plenty of good access points to the river for fishing and boating. Deer, turkey and other small game are in abundance for ample hunting opportunities. There are also multiple locations for a home or lodge with views looking over the Big River. A real must see.