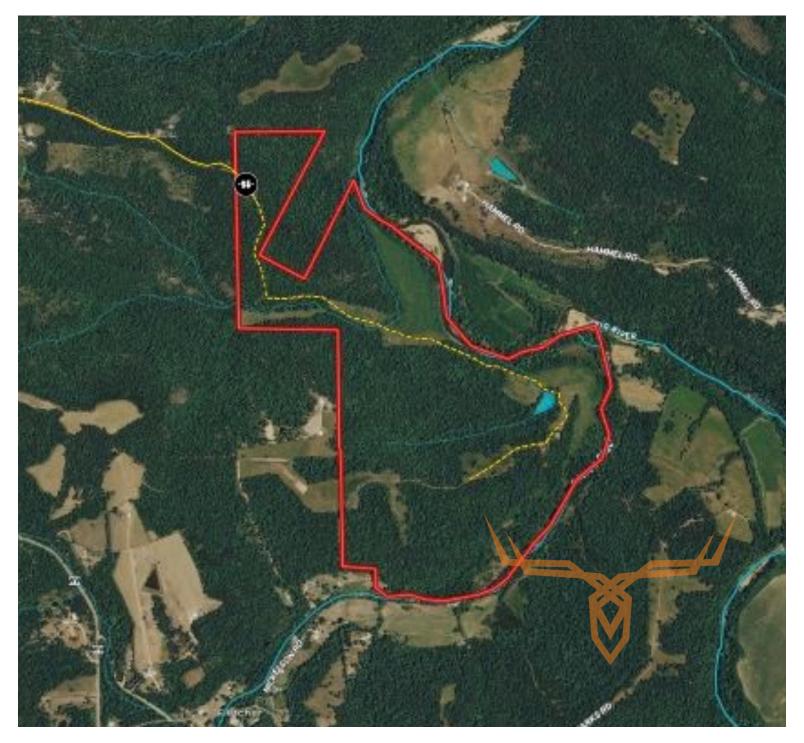

## **PROPERTY HIGHLIGHTS:**

- 325 +/- very private acres
- 4,000+ feet of Big River frontage
- 3,000 feet of frontage on Calico Creek
- 1.5 acre pond
- 60 acres of tillable bottom ground

## **PROPERTY DESCRIPTION:**

This 325 +/- acre farm is located less than an hour from St. Louis in Jefferson County. Truly a paradise for the person looking for a recreational dream. There are also 60 acres of tillable and 250 acres of timber. As far as water on the grounds there is plenty, over 4,000 feet of frontage on the Big River, 3,000 plus feet of Calico Creek and a small 11/2 acre pond. Electric is already on the property.

This farm is very private sitting at the end of the road. There is a very large gravel bar as well as plenty of good access points to the river for fishing and boating. Deer, turkey and other small game are in abundance for ample hunting opportunities. There are also multiple locations for a home or lodge with views looking over the Big River. A real must see.