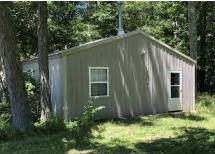

#### **PROPERTY HIGHLIGHTS:**

- 40 +/- acres
- 1 bed, 1 bath cabin
- 8.3 acres tillable ground
- Tillable traded with farmer for access to hunt on 3 different farms
- 4 +/- acre lake

- Estimated timber value of \$20,000+ (June 2017)
- Most furniture to convey with sale (Couches, table, beds, refrigerator & stove)
- Kubota Tractor (16 hrs.) & Brush Hog available

#### **PROPERTY DESCRIPTION:**

Opportunities like this don't come along very often. This 40 +/- acre hunting property for sale in Franklin County, Illinois has everything you could ask for in a hunting property. The nice 1 bed, 1 bath, cabin that was built in a metal building and is the perfect hunting cabin or get-away cabin. There are 8.3 acres of tillable ground (the Seller currently trades with a farmer for access to 3 different properties (100 acres) that can be hunted)! Then there is the mature timber with an estimated timber value (estimate dated 6/2017) of \$20,000+. There is also a 4 +/- acre lake that is perfect for fishing and great for the wildlife. Most furnishings in the cabin will convey with sale. Seller is also willing to leave a nice Kubota Tractor (with 16hrs) and brush hog for mowing! There is a lot of deer and turkey sign on the property.