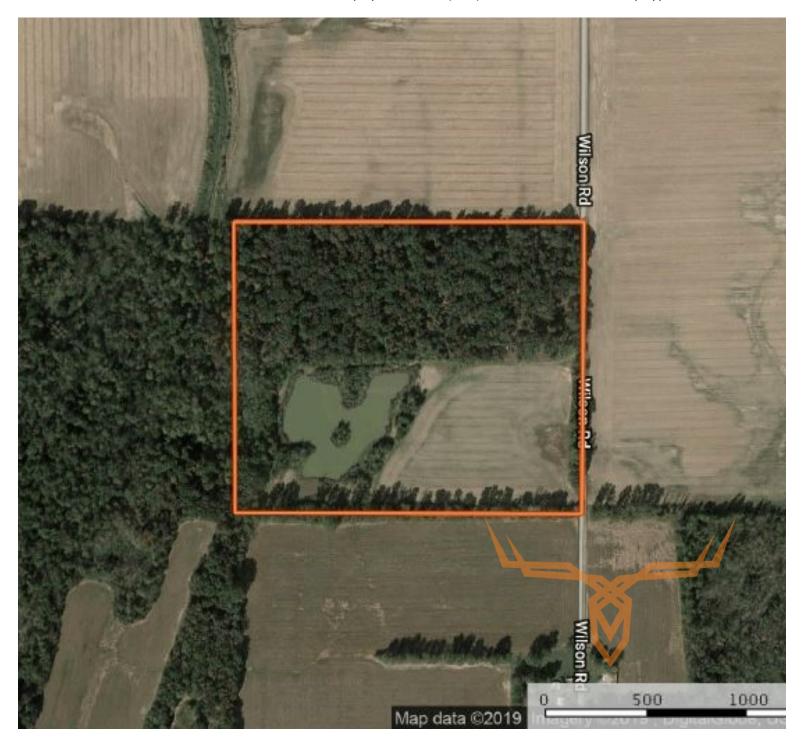

### PROPERTY ADDRESS:

11673 Wilson Rd. Benton, IL 62812

### ACRES: 40 COUNTY: Franklin

#### **PROPERTY HIGHLIGHTS:**

- 40 +/- acres
- 1 bed, 1 bath cabin
- 8.3 acres tillable ground
- Tillable traded with farmer for access to hunt on 3 different farms
- 4 +/- acre lake

- Estimated timber value of \$20,000+ (June 2017)
- Most furniture to convey with sale (Couches, table, beds, refrigerator & stove)
- Kubota Tractor (16 hrs.) & Brush Hog available

#### **PROPERTY DESCRIPTION:**

Opportunities like this don't come along very often. This 40 +/- acre hunting property for sale in Franklin County, Illinois has everything you could ask for in a hunting property. The nice 1 bed, 1 bath, cabin that was built in a metal building and is the perfect hunting cabin or get-away cabin. There are 8.3 acres of tillable ground (the Seller currently trades with a farmer for access to 3 different properties (100 acres) that can be hunted)! Then there is the mature timber with an estimated timber value (estimate dated 6/2017) of \$20,000+. There is also a 4 +/- acre lake that is perfect for fishing and great for the wildlife. Most furnishings in the cabin will convey with sale. Seller is also willing to leave a nice Kubota Tractor (with 16hrs) and brush hog for mowing! There is a lot of deer and turkey sign on the property.