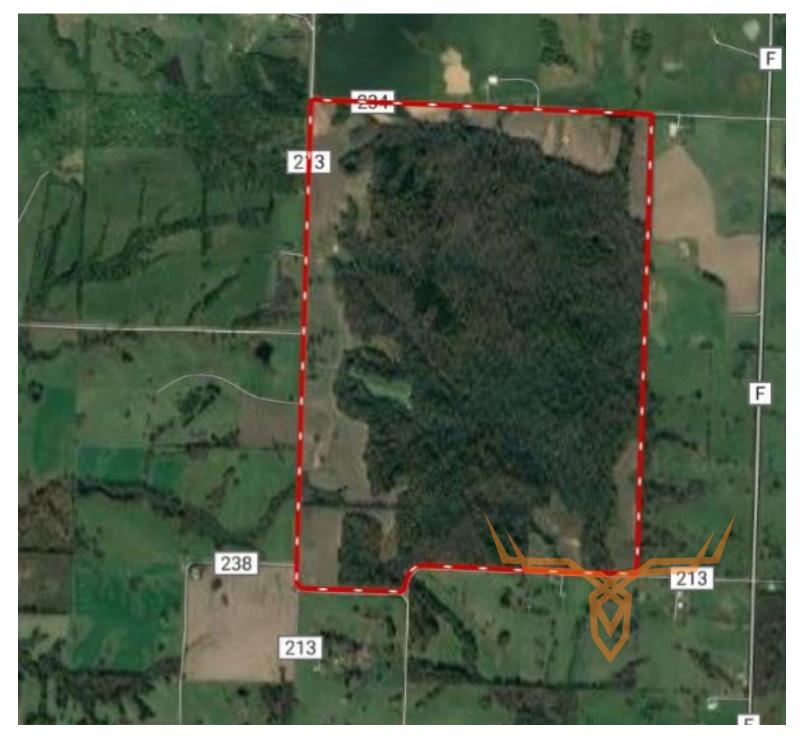

## **PROPERTY DESCRIPTION:**

If you are looking for that property that holds massive quantities of whitetail deer and other wildlife, then look no further. Located just northeast of Brunswick Missouri in Chariton County and the heart of big deer country, you will find this 496 acres of farming and hunting bliss.

The majority of the property is surrounded by 70 acres of tillable ground offering a \$7,000 annual income. With the crop ground wrapping the largest amount of the farm, this place will hold all of the surrounding wildlife. There is room to grow the tillable income on this property as well. Hunting blinds can be set up on all sides so you do not disturb the critters on your entry and exit of the property and to be able to utilize all wind directions. There are many open spots to plant those winter wheat, winter rye and clover food plots for the wildlife to thrive year-round if desired. Rumor has it is there were two 200 inch deer harvested on this property in previous years and if you know what that means, then you understand what the pinnacle of deer hunting is.

If you are looking for that once in a life time property to harvest Boone and Crocket quality deer year after year, then this is your property.

**PRICE:** \$1,240,000 **ACRES:** 496 **COUNTY:** Chariton