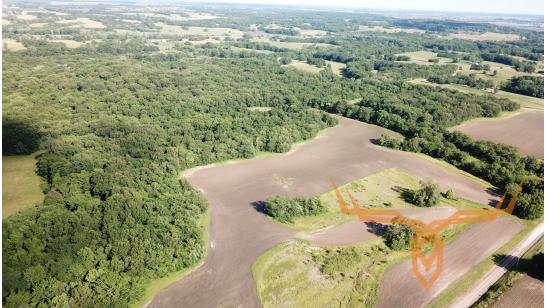

## **PROPERTY DESCRIPTION:**

If you are looking for that property that holds massive quantities of whitetail deer and other wildlife, then look no further. Located just northeast of Brunswick Missouri in Chariton County and the heart of big deer country, you will find this 496 acres of farming and hunting bliss.

A solid block of timber mixed with white oak, black oak, walnut, maple and cedar trees of all ages make this a place to behold. There are gentle elevation changes that make this property very unique and like no other. The terrain not only allows for cover, but it also allows for those mature deer to get out of the wind and elements and stay rested.

The majority of the property is surrounded by 70 acres of tillable ground offering a \$7,000 annual income. With the crop ground wrapping the largest amount of the farm, this place will hold all of the surrounding wildlife. There is room to grow the tillable income on this property as well. Hunting blinds can be set up on all sides so you do not disturb the critters on your entry and exit of the property and to be able to utilize all wind directions. There are many open spots to plant those winter wheat, winter rye and clover food plots for the wildlife to thrive year-round if desired. Rumor has it is there were two 200 inch deer harvested on this property in previous years and if you know what that means, then you understand what the pinnacle of deer hunting is.