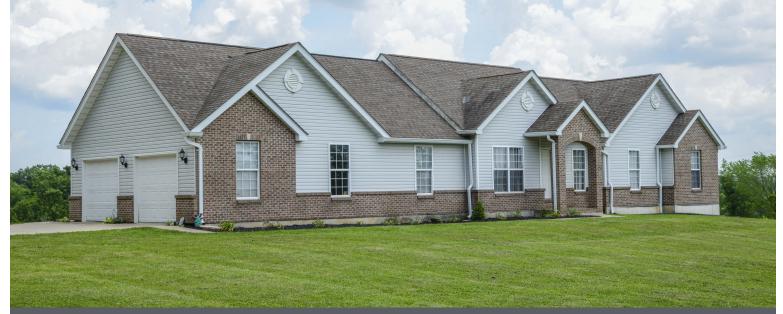

#### **PROPERTY HIGHLIGHTS:**

- Beautiful home on 6.49 acres
- 3 bed / 2 bath
- Located 7 miles east of Eolia, MO
- Hardwood floors, center island in kitchen, big living room,

SCHOOLS DIST: Pike TAXES: \$2,005 TAX YEAR: 2018 HOA FEES: N/A

#### **PROPERTY DESCRIPTION:**

Welcome Home to this beautiful home on 6.49 acres located in Southern Pike County, about 7 miles east of Eolia, MO. 3 bed/2 bath; 2,045 sf on Main Level. If you're looking for rural living, check this one out. Newly remodeled Master Bath, Hall Bath and Laundry room all with new LVT floors. Hardwood floors throughout rest of the home, 9' ceilings, eat-in kitchen with a center island, formal dining room if you desire, office space and a huge deck overlooking the property. 2 car garage. On the lower level, you find it is partially finished (not complete). Framed in with drywall, the lower level boasts 3 more bedrooms, 1 full bath and a rec / family room. Lower level needs trim and flooring. Big walkout with concrete patio under the deck. The property is mostly open with some trees, could easily pasture horses. 4 loafing sheds newly constructed, each is 12'x10'. No known restrictions on this property. If you're looking for country living in the Clopton School District give this home a look.