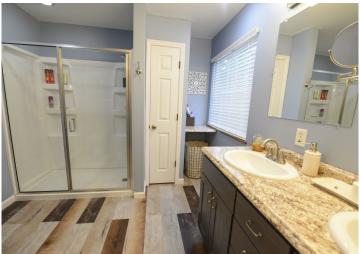

- Newly remodeled bathrooms and laundry room
- Loafing Sheds 12x10
- Mostly open property can easily pasture horses
- Lower Level partially finished 3 bed / 1

#### **PROPERTY DESCRIPTION:**

Welcome Home to this beautiful home on 6.49 acres located in Southern Pike County, about 7 miles east of Eolia, MO. 3 bed/2 bath; 2,045 sf on Main Level. If you're looking for rural living, check this one out. Newly remodeled Master Bath, Hall Bath and Laundry room all with new LVT floors. Hardwood floors throughout rest of the home, 9' ceilings, eat-in kitchen with a center island, formal dining room if you desire, office space and a huge deck overlooking the property. 2 car garage. On the lower level, you find it is partially finished (not complete). Framed in with drywall, the lower level boasts 3 more bedrooms, 1 full bath and a rec / family room. Lower level needs trim and flooring. Big walkout with concrete patio under the deck. The property is mostly open with some trees, could easily pasture horses. 4 loafing sheds newly constructed, each is 12'x10'. No known restrictions on this property. If you're looking for country living in the Clopton School District give this home a look.