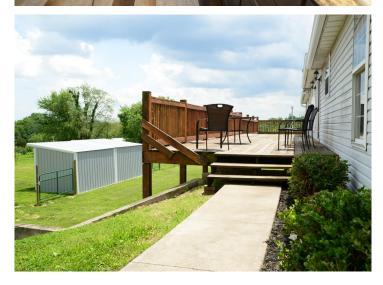

- Newly remodeled bathrooms and laundry room
- Loafing Sheds 12x10
- Mostly open property can easily pasture horses
- Lower Level partially finished 3 bed / 1

#### **PROPERTY DESCRIPTION:**

Welcome Home to this beautiful home on 6.49 acres located in Southern Pike County, about 7 miles east of Eolia, MO. 3 bed/2 bath; 2,045 sf on Main Level. If you're looking for rural living, check this one out. Newly remodeled Master Bath, Hall Bath and Laundry room all with new LVT floors. Hardwood floors throughout rest of the home, 9' ceilings, eat-in kitchen with a center island, formal dining room if you desire, office space and a huge deck overlooking the property. 2 car garage. On the lower level, you find it is partially finished (not complete). Framed in with drywall, the lower level boasts 3 more bedrooms, 1 full bath and a rec / family room. Lower level needs trim and flooring. Big walkout with concrete patio under the deck. The property is mostly open with some trees, could easily pasture horses. 4 loafing sheds newly constructed, each is 12'x10'. No known restrictions on this property. If you're looking for country living in the Clopton School District give this home a look.