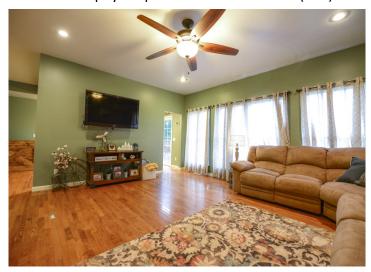

#### **PROPERTY DESCRIPTION:**

Welcome Home to this beautiful home on 6.49 acres located in Southern Pike County, about 7 miles east of Eolia, MO. 3 bed/2 bath; 2,045 sf on Main Level. If you're looking for rural living, check this one out. Newly remodeled Master Bath, Hall Bath and Laundry room all with new LVT floors. Hardwood floors throughout rest of the home, 9' ceilings, eat-in kitchen with a center island, formal dining room if you desire, office space and a huge deck overlooking the property. 2 car garage. On the lower level, you find it is partially finished (not complete). Framed in with drywall, the lower level boasts 3 more bedrooms, 1 full bath and a rec / family room. Lower level needs trim and flooring. Big walkout with concrete patio under the deck. The property is mostly open with some trees, could easily pasture horses. 4 loafing sheds newly constructed, each is 12'x10'. No known restrictions on this property. If you're looking for country living in the Clopton School District give this home a look.