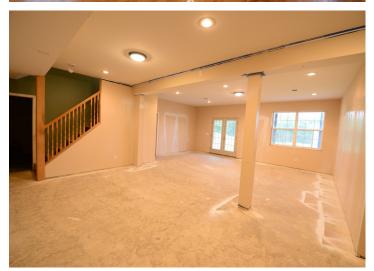

- Newly remodeled bathrooms and laundry room
- Loafing Sheds 12x10
- Mostly open property can easily pasture horses
- Lower Level partially finished 3 bed / 1

#### **PROPERTY DESCRIPTION:**

Welcome Home to this beautiful home on 6.49 acres located in Southern Pike County, about 7 miles east of Eolia, MO. 3 bed/2 bath; 2,045 sf on Main Level. If you're looking for rural living, check this one out. Newly remodeled Master Bath, Hall Bath and Laundry room all with new LVT floors. Hardwood floors throughout rest of the home, 9' ceilings, eat-in kitchen with a center island, formal dining room if you desire, office space and a huge deck overlooking the property. 2 car garage. On the lower level, you find it is partially finished (not complete). Framed in with drywall, the lower level boasts 3 more bedrooms, 1 full bath and a rec / family room. Lower level needs trim and flooring. Big walkout with concrete patio under the deck. The property is mostly open with some trees, could easily pasture horses. 4 loafing sheds newly constructed, each is 12'x10'. No known restrictions on this property. If you're looking for country living in the Clopton School District give this home a look.