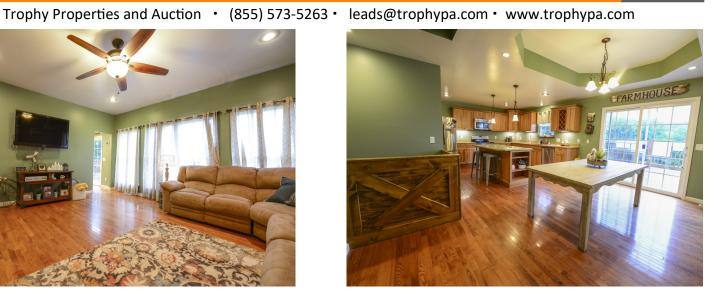

#### **PROPERTY HIGHLIGHTS:**

- Beautiful home on 6.49 acres
- 3 bed / 2 bath
- Located 7 miles east of Eolia, MO
- Hardwood floors, center island in kitchen, big living room,

SCHOOLS DIST: Pike TAXES: \$2,005 TAX YEAR: 2018 HOA FEES: N/A

#### **PROPERTY DESCRIPTION:**

Welcome Home to this beautiful home on 6.49 acres located in Southern Pike County, about 7 miles east of Eolia, MO. 3 bed/2 bath; 2,045 sf on Main Level. If you're looking for rural living, check this one out. Newly remodeled Master Bath, Hall Bath and Laundry room all with new LVT floors. Hardwood floors throughout rest of the home, 9' ceilings, eat-in kitchen with a center island, formal dining room if you desire, office space and a huge deck overlooking the property. 2 car garage. On the lower level, you find it is partially finished (not complete). Framed in with drywall, the lower level boasts 3 more bedrooms, 1 full bath and a rec / family room. Lower level needs trim and flooring. Big walkout with concrete patio under the deck. The property is mostly open with some trees, could easily pasture horses. 4 loafing sheds newly constructed, each is 12'x10'. No known restrictions on this property. If you're looking for country living in the Clopton School District give this home a look.