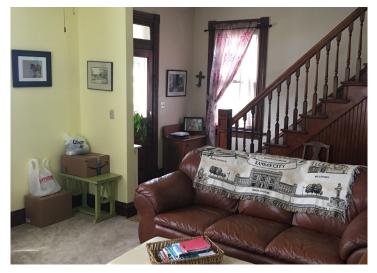

### **PROPERTY DESCRIPTION:**

Great 3 bed, 2 bath home in beautiful Hermann! Tons of space in the historic home. A nice sized home that's in great shape, this home welcomes you with a formal entry and original wood stairway. The home has a great flow from the kitchen into the formal dining room, then move into the comfortable living room. Upstairs you'll find three bedrooms and an updated bathroom as well as walk-up access to the finished attic. Use the extra space as storage or great for kids play area or guest room; it's big enough for both. With a rare large, level yard, the patio, and large deck will draw you outside to enjoy the landscape and quiet privacy of Historic Hermann. Store all your garden tools and maybe even entertain out of the two-story garden barn that has alley access. Don't feel like grilling, you're an easy walk to all your favorite places in downtown or catch a sunset on the Hermann bridge. With updated windows, new roof, remodeled upstairs bath, and all the charm of this great home, this one won't last!