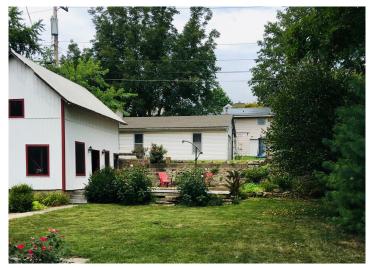

### **PROPERTY DESCRIPTION:**

Great 3 bed, 2 bath home in beautiful Hermann! Tons of space in the historic home. A nice sized home that's in great shape, this home welcomes you with a formal entry and original wood stairway. The home has a great flow from the kitchen into the formal dining room, then move into the comfortable living room. Upstairs you'll find three bedrooms and an updated bathroom as well as walk-up access to the finished attic. Use the extra space as storage or great for kids play area or guest room; it's big enough for both. With a rare large, level yard, the patio, and large deck will draw you outside to enjoy the landscape and quiet privacy of Historic Hermann. Store all your garden tools and maybe even entertain out of the two-story garden barn that has alley access. Don't feel like grilling, you're an easy walk to all your favorite places in downtown or catch a sunset on the Hermann bridge. With updated windows, new roof, remodeled upstairs bath, and all the charm of this great home, this one won't last!