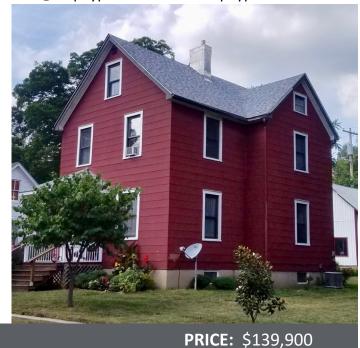

## WELCOME TO 119 W 3RD ST

Trophy Properties and Auction • (855) 573-5263 • leads@trophypa.com • www.trophypa.com

ADDRESS: 119 W 3rd St, Hermann, MO 65041

BEDROOMS: 3 SCHOOLS DIST: Gasconade R-2

BATHROOMS: 2 TAXES: \$1,000
LIVING AREA: 1,476 TAX YEAR: 2017
YEAR BUILT: 1925 HOA FEES: N/A

### **PROPERTY DESCRIPTION:**

Great 3 bed, 2 bath home in beautiful Hermann! Tons of space in the historic home. A nice sized home that's in great shape, this home welcomes you with a formal entry and original wood stairway. The home has a great flow from the kitchen into the formal dining room, then move into the comfortable living room. Upstairs you'll find three bedrooms and an updated bathroom as well as walk-up access to the finished attic. Use the extra space as storage or great for kids play area or guest room; it's big enough for both. With a rare large, level yard, the patio, and large deck will draw you outside to enjoy the landscape and quiet privacy of Historic Hermann. Store all your garden tools and maybe even entertain out of the two-story garden barn that has alley access. Don't feel like grilling, you're an easy walk to all your favorite places in downtown or catch a sunset on the Hermann bridge. With updated windows, new roof, remodeled upstairs bath, and all the charm of this great home, this one won't last!