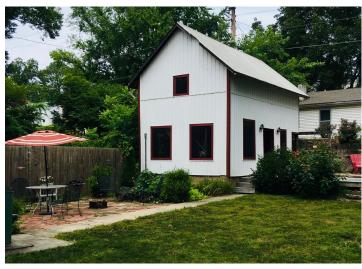

MLS#: 19060071

**PROPERTY HIGHLIGHTS:** 

3 bed/2 bath

New roof 2019

Upgraded windows

Large, level lot with garden barn

Finished attic and walkout basement

• Walk to Downtown Hermann!

### **PROPERTY DESCRIPTION:**

Great 3 bed, 2 bath home in beautiful Hermann! Tons of space in the historic home. A nice sized home that's in great shape, this home welcomes you with a formal entry and original wood stairway. The home has a great flow from the kitchen into the formal dining room, then move into the comfortable living room. Upstairs you'll find three bedrooms and an updated bathroom as well as walk-up access to the finished attic. Use the extra space as storage or great for kids play area or guest room; it's big enough for both. With a rare large, level yard, the patio, and large deck will draw you outside to enjoy the landscape and quiet privacy of Historic Hermann. Store all your garden tools and maybe even entertain out of the two-story garden barn that has alley access. Don't feel like grilling, you're an easy walk to all your favorite places in downtown or catch a sunset on the Hermann bridge. With updated windows, new roof, remodeled upstairs bath, and all the charm of this great home, this one won't last!