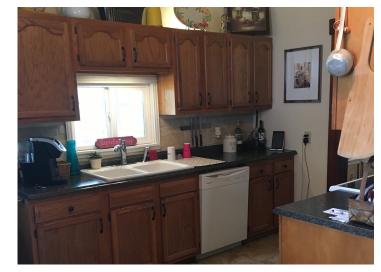

### **PROPERTY DESCRIPTION:**

Great 3 bed, 2 bath home in beautiful Hermann! Tons of space in the historic home. A nice sized home that's in great shape, this home welcomes you with a formal entry and original wood stairway. The home has a great flow from the kitchen into the formal dining room, then move into the comfortable living room. Upstairs you'll find three bedrooms and an updated bathroom as well as walk-up access to the finished attic. Use the extra space as storage or great for kids play area or guest room; it's big enough for both. With a rare large, level yard, the patio, and large deck will draw you outside to enjoy the landscape and quiet privacy of Historic Hermann. Store all your garden tools and maybe even entertain out of the two-story garden barn that has alley access. Don't feel like grilling, you're an easy walk to all your favorite places in downtown or catch a sunset on the Hermann bridge. With updated windows, new roof, remodeled upstairs bath, and all the charm of this great home, this one won't last!