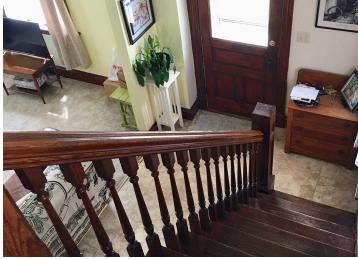

### **PROPERTY DESCRIPTION:**

Great 3 bed, 2 bath home in beautiful Hermann! Tons of space in the historic home. A nice sized home that's in great shape, this home welcomes you with a formal entry and original wood stairway. The home has a great flow from the kitchen into the formal dining room, then move into the comfortable living room. Upstairs you'll find three bedrooms and an updated bathroom as well as walk-up access to the finished attic. Use the extra space as storage or great for kids play area or guest room; it's big enough for both. With a rare large, level yard, the patio, and large deck will draw you outside to enjoy the landscape and quiet privacy of Historic Hermann. Store all your garden tools and maybe even entertain out of the two-story garden barn that has alley access. Don't feel like grilling, you're an easy walk to all your favorite places in downtown or catch a sunset on the Hermann bridge. With updated windows, new roof, remodeled upstairs bath, and all the charm of this great home, this one won't last!