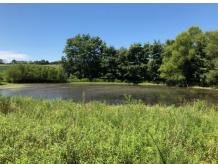

### **PROPERTY HIGHLIGHTS:**

- 24 +/- acres
- Tillable income
- Small pond
- Surrounded by thick timber

### **PROPERTY DESCRIPTION:**

If you're looking for a great place to build a home or cabin not far from town this is a nice little farm. There are 20 +/- acres of tillable ground that generate a decent income. The ground could also be used as pasture for cows or horses. If you're looking for little place to hunt you could have the farmer leave 10 acres of crops in the back. The farm was full of deer sign when walked and there are plenty of trees on the North and East line or put a nice box bind up. There is also a small pond on the property that provides a water source for wildlife.