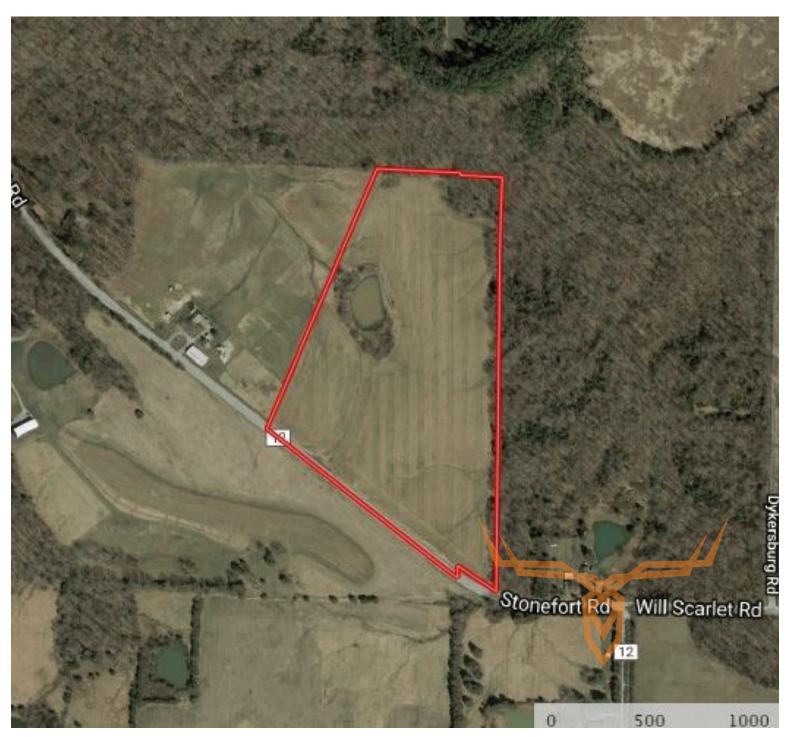

### **PROPERTY ADDRESS:**

00 Stone Fort Rd. Creal Springs, IL 62922

### **PROPERTY HIGHLIGHTS:**

- 24 +/- acres
- Tillable income
- Small pond
- Surrounded by thick timber

### **PROPERTY DESCRIPTION:**

If you're looking for a great place to build a home or cabin not far from town this is a nice little farm. There are 20 +/- acres of tillable ground that generate a decent income. The ground could also be used as pasture for cows or horses. If you're looking for little place to hunt you could have the farmer leave 10 acres of crops in the back. The farm was full of deer sign when walked and there are plenty of trees on the North and East line or put a nice box bind up. There is also a small pond on the property that provides a water source for wildlife.