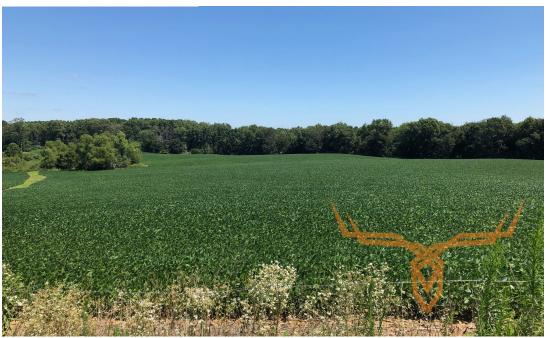

### **PROPERTY HIGHLIGHTS:**

- 24 +/- acres
- Tillable income
- Small pond
- Surrounded by thick timber

### **PROPERTY DESCRIPTION:**

If you're looking for a great place to build a home or cabin not far from town this is a nice little farm. There are 20 +/- acres of tillable ground that generate a decent income. The ground could also be used as pasture for cows or horses. If you're looking for little place to hunt you could have the farmer leave 10 acres of crops in the back. The farm was full of deer sign when walked and there are plenty of trees on the North and East line or put a nice box bind up. There is also a small pond on the property that provides a water source for wildlife.