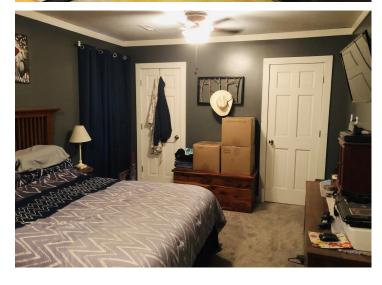

## **PROPERTY DESCRIPTION:**

Perfect starter home or investment property! This 2 bedroom, 1 bath home has been partly renovated. This home was built in 1920 and is solid. The bedrooms and living area have all been recently updated, making for a great start. Included in the renovation are solid doors and decorative trim on the ceiling. The electric fireplace in the living room is a perfect addition adding warmth to the home. The master bedroom has a very nice closet spanning the width of room. The property also offers 2 outbuildings measuring 30X20 and 20X12. The Hardy Wood Stove heated home will be perfect for the cold winter months. The hot water heater is also connected to the wood stove for continuous above normal hot water.