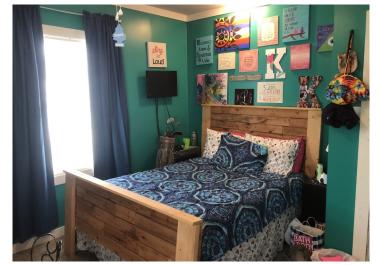

## **PROPERTY DESCRIPTION:**

Perfect starter home or investment property! This 2 bedroom, 1 bath home has been partly renovated. This home was built in 1920 and is solid. The bedrooms and living area have all been recently updated, making for a great start. Included in the renovation are solid doors and decorative trim on the ceiling. The electric fireplace in the living room is a perfect addition adding warmth to the home. The master bedroom has a very nice closet spanning the width of room. The property also offers 2 outbuildings measuring 30X20 and 20X12. The Hardy Wood Stove heated home will be perfect for the cold winter months. The hot water heater is also connected to the wood stove for continuous above normal hot water.