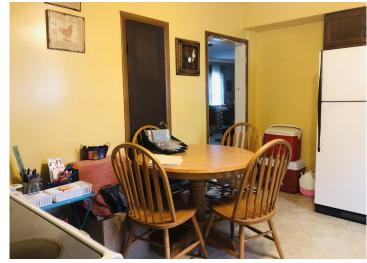

## **PROPERTY DESCRIPTION:**

Perfect starter home or investment property! This 2 bedroom, 1 bath home has been partly renovated. This home was built in 1920 and is solid. The bedrooms and living area have all been recently updated, making for a great start. Included in the renovation are solid doors and decorative trim on the ceiling. The electric fireplace in the living room is a perfect addition adding warmth to the home. The master bedroom has a very nice closet spanning the width of room. The property also offers 2 outbuildings measuring 30X20 and 20X12. The Hardy Wood Stove heated home will be perfect for the cold winter months. The hot water heater is also connected to the wood stove for continuous above normal hot water.