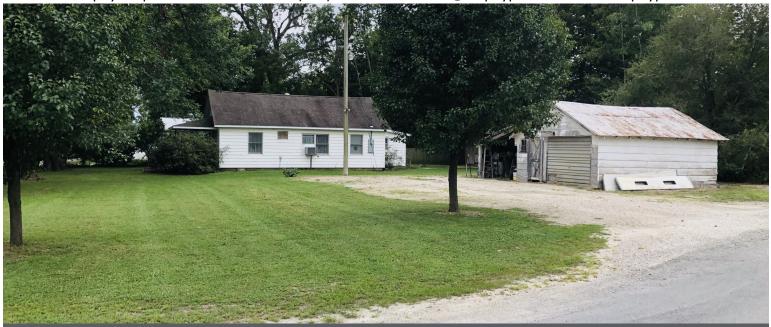

## **PROPERTY DESCRIPTION:**

Perfect starter home or investment property! This 2 bedroom, 1 bath home has been partly renovated. This home was built in 1920 and is solid. The bedrooms and living area have all been recently updated, making for a great start. Included in the renovation are solid doors and decorative trim on the ceiling. The electric fireplace in the living room is a perfect addition adding warmth to the home. The master bedroom has a very nice closet spanning the width of room. The property also offers 2 outbuildings measuring 30X20 and 20X12. The Hardy Wood Stove heated home will be perfect for the cold winter months. The hot water heater is also connected to the wood stove for continuous above normal hot water.