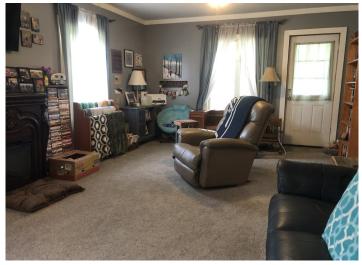

## **PROPERTY DESCRIPTION:**

Perfect starter home or investment property! This 2 bedroom, 1 bath home has been partly renovated. This home was built in 1920 and is solid. The bedrooms and living area have all been recently updated, making for a great start. Included in the renovation are solid doors and decorative trim on the ceiling. The electric fireplace in the living room is a perfect addition adding warmth to the home. The master bedroom has a very nice closet spanning the width of room. The property also offers 2 outbuildings measuring 30X20 and 20X12. The Hardy Wood Stove heated home will be perfect for the cold winter months. The hot water heater is also connected to the wood stove for continuous above normal hot water.