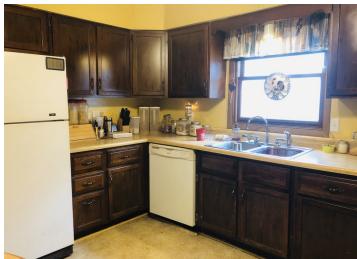

## **PROPERTY DESCRIPTION:**

Perfect starter home or investment property! This 2 bedroom, 1 bath home has been partly renovated. This home was built in 1920 and is solid. The bedrooms and living area have all been recently updated, making for a great start. Included in the renovation are solid doors and decorative trim on the ceiling. The electric fireplace in the living room is a perfect addition adding warmth to the home. The master bedroom has a very nice closet spanning the width of room. The property also offers 2 outbuildings measuring 30X20 and 20X12. The Hardy Wood Stove heated home will be perfect for the cold winter months. The hot water heater is also connected to the wood stove for continuous above normal hot water.