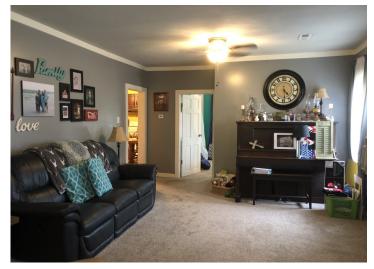

## **PROPERTY DESCRIPTION:**

Perfect starter home or investment property! This 2 bedroom, 1 bath home has been partly renovated. This home was built in 1920 and is solid. The bedrooms and living area have all been recently updated, making for a great start. Included in the renovation are solid doors and decorative trim on the ceiling. The electric fireplace in the living room is a perfect addition adding warmth to the home. The master bedroom has a very nice closet spanning the width of room. The property also offers 2 outbuildings measuring 30X20 and 20X12. The Hardy Wood Stove heated home will be perfect for the cold winter months. The hot water heater is also connected to the wood stove for continuous above normal hot water.