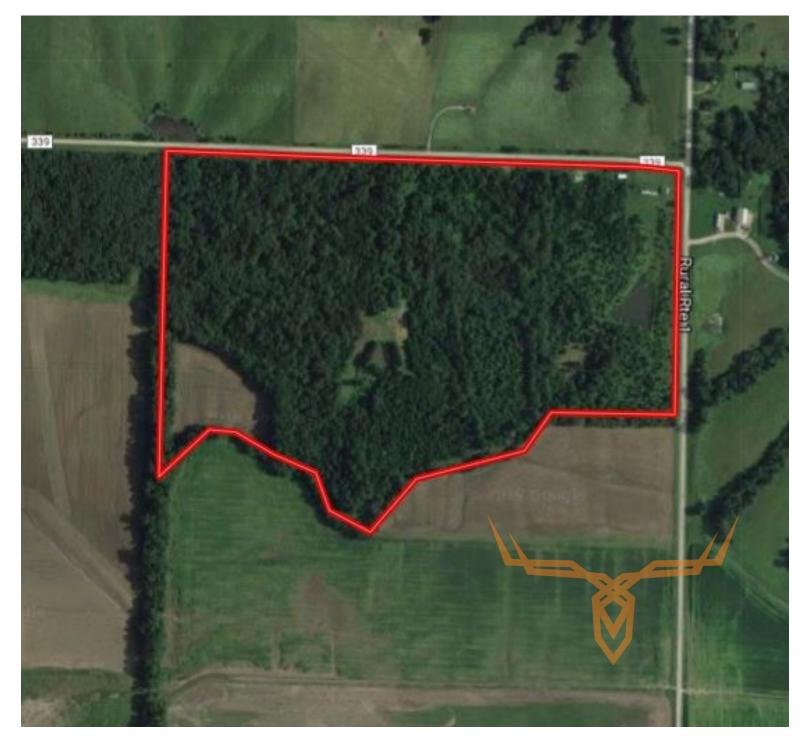

## PRICE: \$265,000 ACRES: 90 COUNTY: Clark

- 2 outbuildings (8-year-old Morton building)
- County electric & water
- 5 acres tillable
- Older mobile home with 3 bedrooms, 2 baths, washer/drying & dishwasher (being sold as is/where is)

This 90-acre tract has thick south-facing slopes located above tillable ground, a perfect bedding ground for whitetails. The three food plots have been meticulously managed for the past 10 years which has led to being highly productive areas. The farm has also been managed with roughly 50 percent of the farm serving as a sanctuary for the past decade with no hunting.