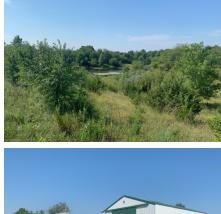

## **PROPERTY DESCRIPTION:**

Clark County, Missouri is home to great hunting and this farm is one of the best on the market. This tract is ready to hunt this fall as a turn-key operation complete with food plots, stands, and accommodations.

This 90-acre tract has thick south-facing slopes located above tillable ground, a perfect bedding ground for whitetails. The three food plots have been meticulously managed for the past 10 years which has led to being highly productive areas. The farm has also been managed with roughly 50 percent of the farm serving as a sanctuary for the past decade with no hunting.

And for as good as the deer hunting is... the turkey hunting is better.

There are two outbuildings, one of which is an eight-year-old Morton building with gravel floor, perfect from storing your gear. A mobile home (being sold as-is/where-is) is onsite to serve as a hunting camp with three bedroom and two bathrooms. The home is older but in good working order. This is a rare opportunity to buy a turn-key farm in Clark County, Missouri.